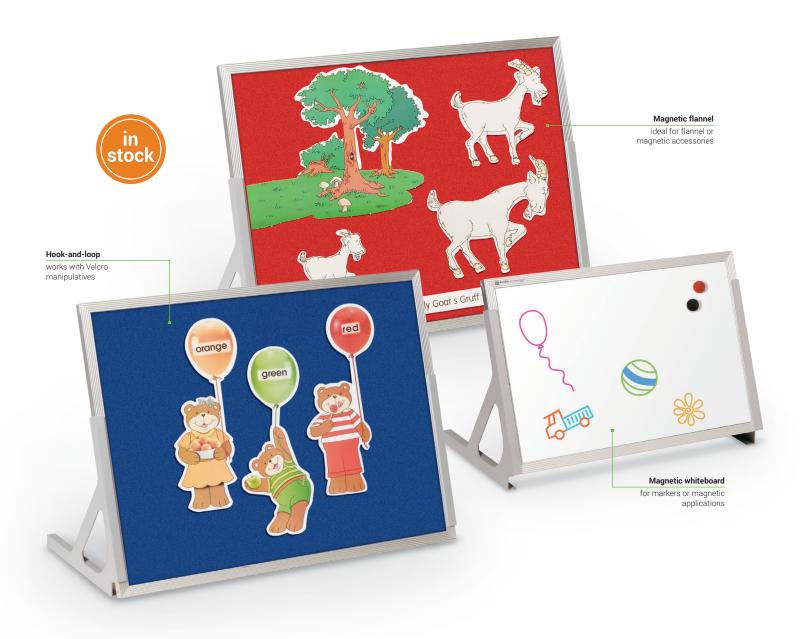

## **Magnetic Language Easels**

## **Magnetic Language Easels**

- Ideal for group learning activities, the versatile Magnetic Language Easel enhances your early childhood environment and brings interactivity right to a child's fingertips.
- Available double-sided with magnetic markerboard, chalkboard, hook-and-loop fabric, or magnetic flannel options.
- · Framed in satin anodized aluminum trim. Includes snap-on legs.

| Part No.     | Description              | <b>Product Dimensions</b> | Ship Wt. |
|--------------|--------------------------|---------------------------|----------|
| Magnetic Lar | nguage Easels            |                           |          |
| 720GA*       | Whiteboard / Chalkboard  | 12"H x 18"W               | 5 lbs    |
| 723GA*       | Whiteboard / Hook & Loop | 18"H x 24"W               | 5 lbs    |
| 783GA*       | Whiteboard / Flannel     | 18"H x 24"W               | 8 lbs    |