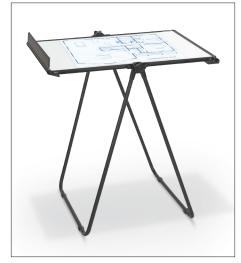

## **Mega Easel**

- The versatile Mega Easel is attractive and customizable for a variety of uses.
- Double-sided dry erase surfaces double as a magnetic bulletin board.
- Adjustable from tabletop to floor height (up to 70").
- Easel can also be set up as a flat top table easel for group projects.
- One side includes a spring-loaded flip chart clamp.
- Folds flat for compact storage.