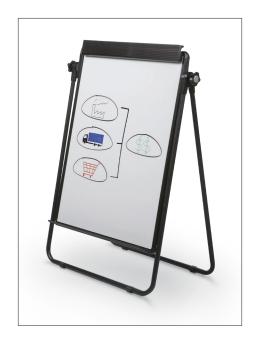

## **Mega Easel**

- The versatile Mega Easel is attractive and customizable for a variety of uses.
- Double-sided dry erase surfaces double as a magnetic bulletin board.
- Adjustable from tabletop to floor height (up to 70").
- Easel can also be set up as a flat top table easel for group projects.
- One side includes a spring-loaded flip chart clamp.
- Folds flat for compact storage.