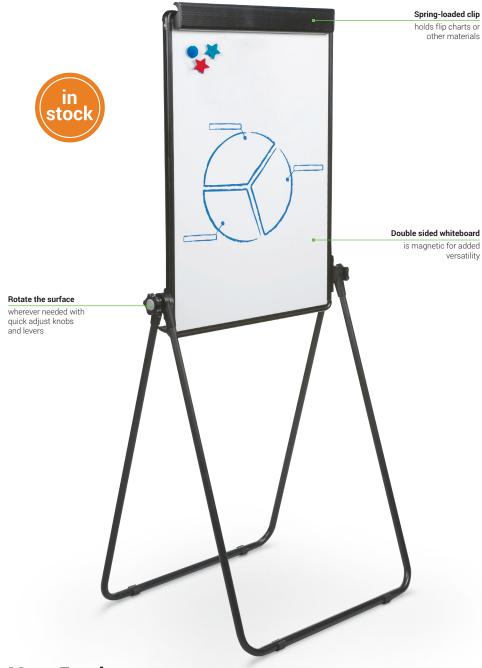

## **Mega Easel**

- The versatile Mega Easel is attractive and customizable for a variety of uses.
- Double-sided dry erase surfaces double as a magnetic bulletin board.
- Adjustable from tabletop to floor height (up to 70").
- Easel can also be set up as a flat top table easel for group projects.
- One side includes a spring-loaded flip chart clamp.
- Folds flat for compact storage.

| Part No. | Item       | Product Dimensions | Ship Wt. |
|----------|------------|--------------------|----------|
| 820**    | Mega Easel | 70"H x 30"W x 26"D | 22 lbs   |

\*Ships UPS \*\*Ships UPS OS1 Shipping weights are listed on a per item basis and may vary based on quantities ordered.