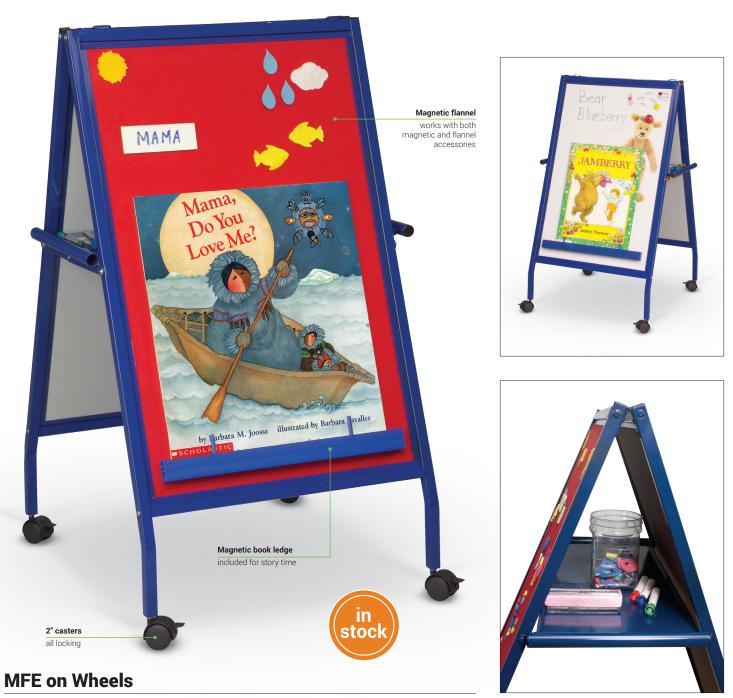

## **MFE on Wheels**

Magnetic Flannel Easel on Wheels

- Colorful and functional, the MFE (Magnetic Flannel Easel) on Wheels is ideal for any early childhood environment.
- Red magnetic flannel surface for magnetic and flannel manipulatives on one side, and magnetic dry erase markerboard surface on the other.
- Storage tray is included between the two surfaces.
- · Magnetic book ledge is included to hold big books.
- Frame is blue powder-coated steel with 2" locking casters. Folds for storage.