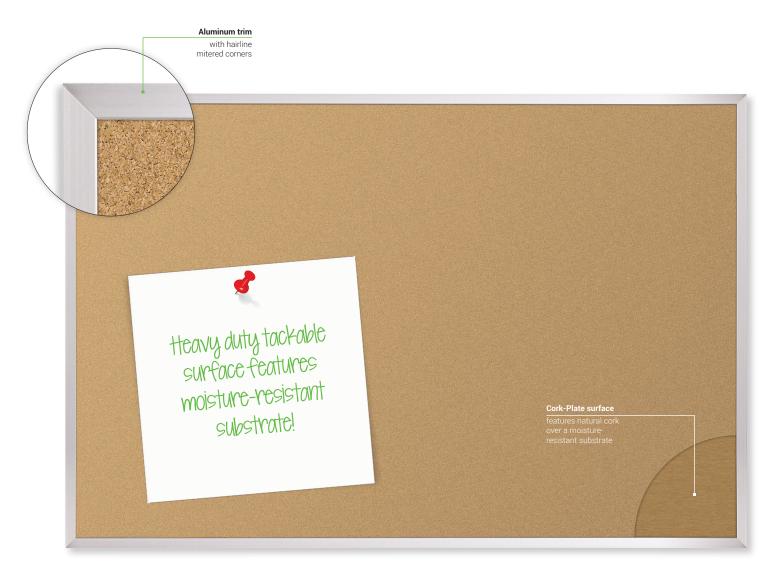

## **Natural Cork-Plate Tackboard**

with Aluminum Trim

## **Natural Cork-Plate Tackboard - Aluminum Trim**

- Natural Cork-Plate surface creates a traditional tackboard with superior resiliency and tackability.
- Recyclable .25 cork surface is bonded to a moisture-resistant and exceptionally durable .25" substrate for good tack-holding ability. Cork is durable and self-healing.
- Anodized aluminum trim has a .88" profile with hairline mitered corners. Black aluminum trim available at an upcharge.
- TAA compliant. Manufactured in the US of foreign and domestic materials. Ten year limited warranty.
  Has achieved GREENGUARD GOLD Certification.

## Natural Cork-Plate Technical Information

- Natural Cork-Plate surface offers superior resiliency and tack holding properties.
- The cork layer consists of finely grained composition cork produced with .5mm granulated cork and a polyurethane binder.
- The .25" thick 100% natural cork layer is permanently bonded to a .25" thick layer of rigid and moisture-resistant substrate.
- Boards are factory framed. Custom sizes are available