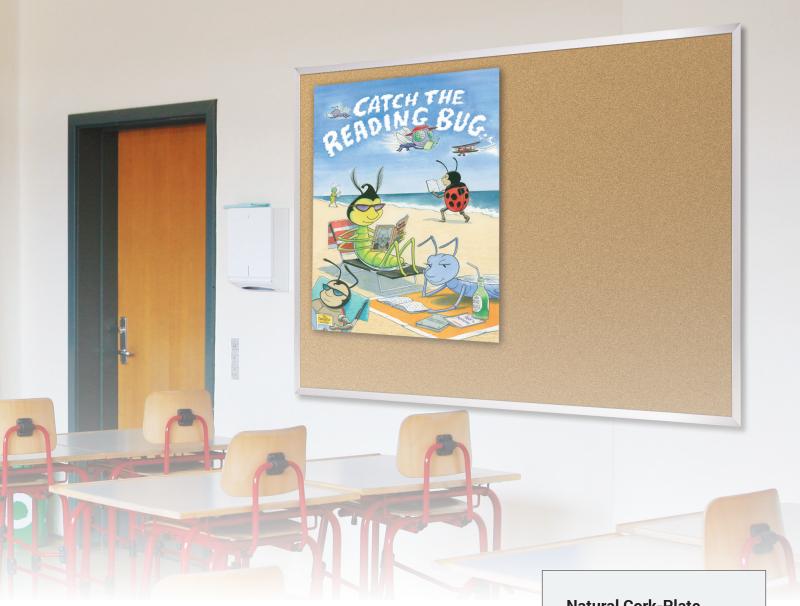

## **Natural Cork-Plate Tackboard**

with Aluminum Trim

## **Natural Cork-Plate Tackboard - Aluminum Trim**

- Natural Cork-Plate surface creates a traditional tackboard with superior resiliency and tackability.
- Recyclable .25 cork surface is bonded to a moisture-resistant and exceptionally durable .25" substrate for good tack-holding ability. Cork is durable and self-healing.
- Anodized aluminum trim has a .88" profile with hairline mitered corners. Black aluminum trim available at an upcharge.
- TAA compliant. Manufactured in the US of foreign and domestic materials. Ten year limited warranty.
  Has achieved GREENGUARD GOLD Certification.