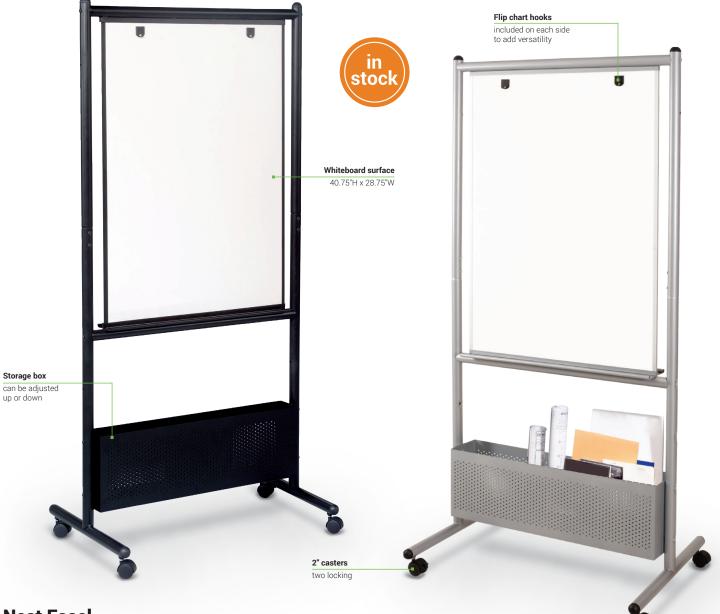

## **Nest Easel**

## **Nest Easel**

- The Nest Easel is designed to nest together for ease of transport and compact storage.
- Available with silver or black powder-coated steel frame, and a double-sided dry erase whiteboard in either magnetic or laminate finishes. Surface measures 40.75"H x 28.75"W.
- Easel features accessory trays and flip chart hooks on each side, as well as a perforated storage box that can be adjusted in height to accommodate a variety of items.
- Can be adjusted to 65" or 72" high. Base includes 2" casters (two locking).