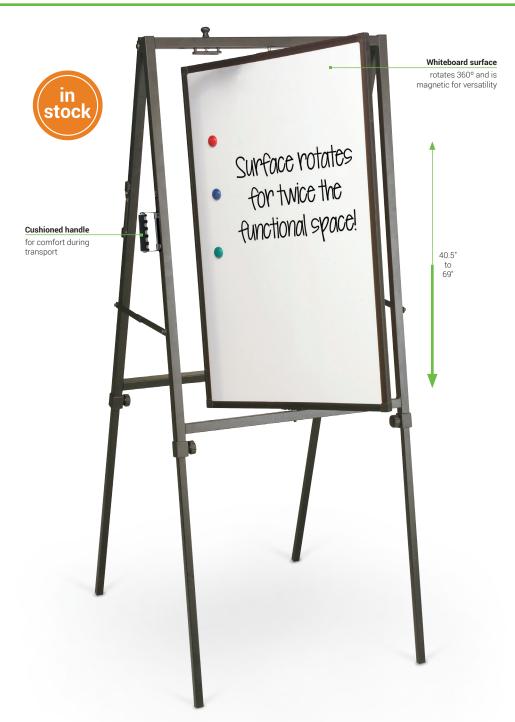

## **Spinner Easel**

- The Spinner Easel has a double sided dry erase surface that rotates 360° on a vertical axis.
- Markerboard surface doubles as a magnetic bulletin board.
- Height adjustable from 40.5" for tabletop use to 69" for floor use.
- Cushioned handle makes transport easy. Easel folds and legs telescope for compact storage.

| Part No. | Item          | Product Dimensions    | Ship Wt. |
|----------|---------------|-----------------------|----------|
| 799**    | Spinner Easel | 69"H x 27"W x 27.75"D | 28 lbs   |

\*Ships UPS \*\*Ships UPS OS1 Shipping weights are listed on a per item basis and may vary based on quantities ordered.