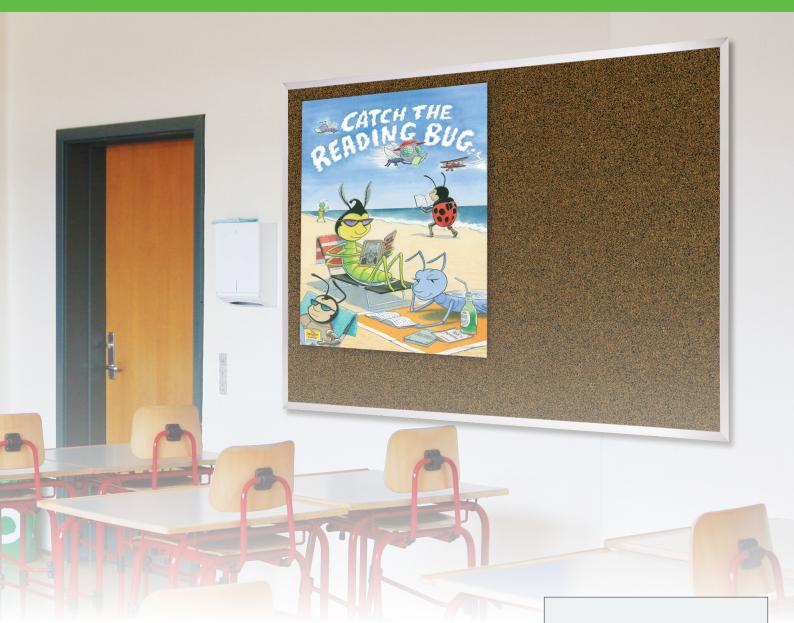

## **Splash-Cork Tackboard - Aluminum Trim**

- Natural cork is blended with a tinted binder to create Splash-Cork, a tackable surface that adds a subtle element of color to any environment. Available in red, green, or blue.
- Splash-Cork boards are flexible, durable, and self-healing.
- Anodized aluminum trim has a .88" profile with hairline mitered corners. Black aluminum trim available at an upcharge.
- TAA compliant. Manufactured in the US of foreign and domestic materials. Ten year limited warranty.
   Has achieved GREENGUARD GOLD Certification.