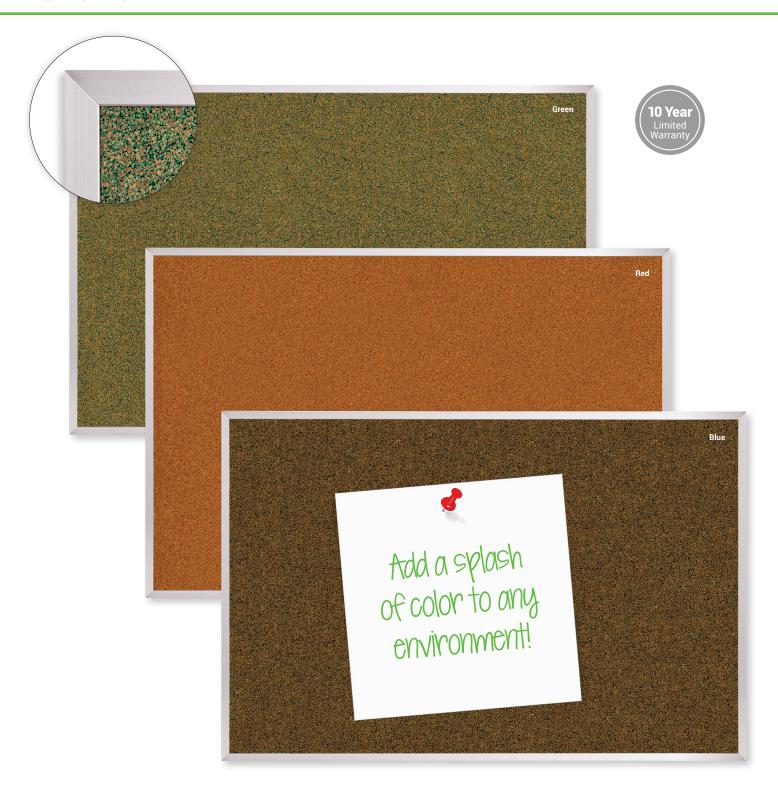

## **Splash-Cork Tackboard - Aluminum Trim**

- Natural cork is blended with a tinted binder to create Splash-Cork, a tackable surface that adds a subtle element of color to any environment. Available in red, green, or blue.
- Splash-Cork boards are flexible, durable, and self-healing.
- Anodized aluminum trim has a .88" profile with hairline mitered corners. Black aluminum trim available at an upcharge.
- TAA compliant. Manufactured in the US of foreign and domestic materials. Ten year limited warranty.
   Has achieved GREENGUARD GOLD Certification.

| Part No.                        | Product Dimensions | Ship Wt. |
|---------------------------------|--------------------|----------|
| Splash-Cork Tackboard - Aluminu | m Trim             |          |
| 300AA*                          | 1.5'H x 2'W        | 5 lbs    |
| 300AB*                          | 2'H x 3'W          | 10 lbs   |
| 300AC**                         | 3'H x 4'W          | 17 lbs   |
| 300AD                           | 4'H x 4'W          | 42 lbs   |
| 300AF                           | 4'H x 5'W          | 50 lbs   |
| 300AG                           | 4'H x 6'W          | 53 lbs   |
| 300AH                           | 4'H x 8'W          | 65 lbs   |
| 300AK                           | 4'H x 10'W         | 78 lbs   |
| 300AM                           | 4'H x 12'W         | 113 lbs  |