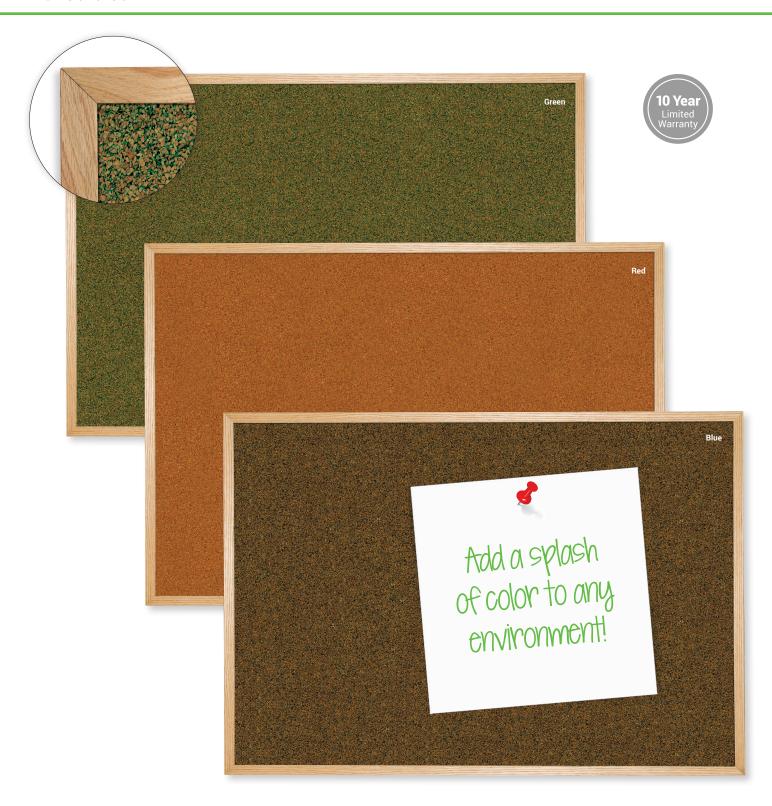

## Splash-Cork Tackboard - Solid Oak Trim

- Natural cork is blended with a tinted binder to create Splash-Cork, a tackable surface that adds a subtle element of color to any environment. Available in red, green, or blue.
- · Splash-Cork boards are flexible, durable, and self-healing.
- Warm and traditional solid oak trim has a 1" profile with hairline mitered corners. Available in natural or mahogany finish.
- TAA compliant. Manufactured in the US of foreign and domestic materials. Ten year limited warranty. Has achieved GREENGUARD GOLD Certification.

## Splash-Cork Technical Information

- Splash-Cork surfaces offer outstanding resiliency and tack holding properties.
- The .06" thick cork layer consists of finely grained 100% natural cork held together with a colored binder.
- The cork layer is permanently bonded to a .44" thick layer of lightweight tackable substrate.
- Boards are factory framed. Custom sizes are available.