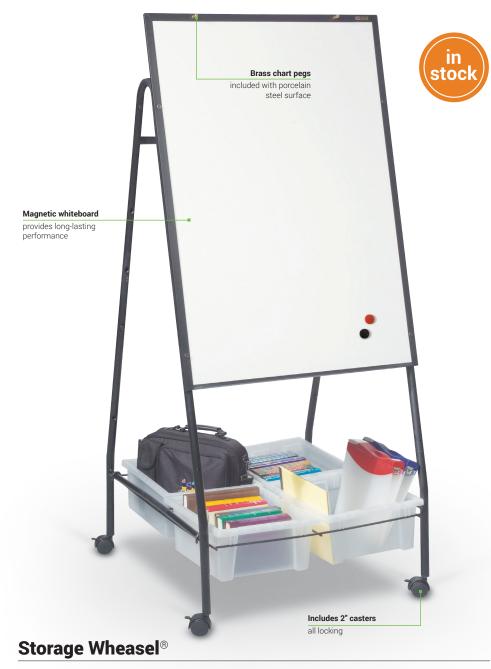

## Storage Wheasel®

shown with optional middle rack and tubs.

Unframed melamine surface

- Mobile Storage Wheasel® features dry erase whiteboard space and supply storage in one convenient unit.
- Choose from unframed melamine or framed and magnetic porcelain steel surface. Porcelain steel surface doubles as a magnetic bulletin board.
- Includes four spacious storage tubs that store in bottom rack.
- Optional middle rack available to hold two additional storage tubs.