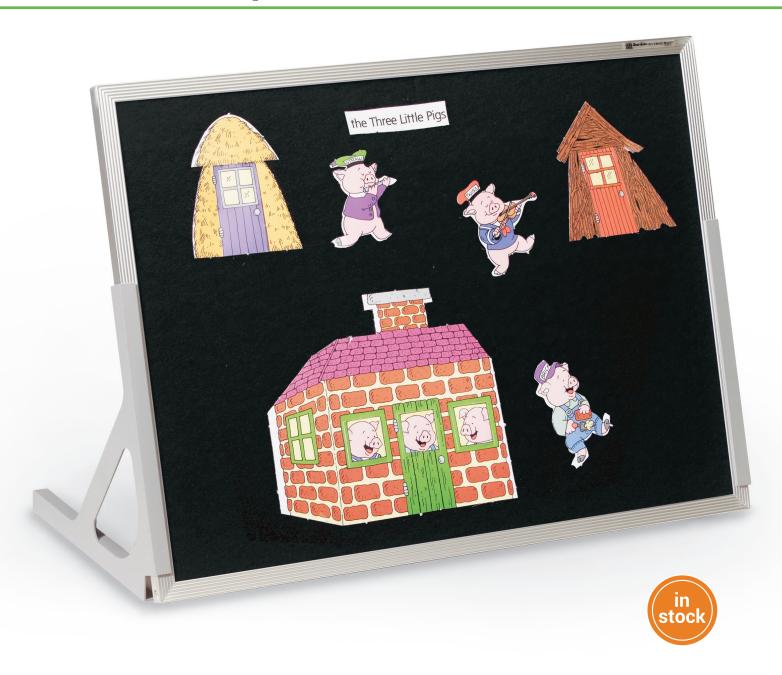

## **Flannel Tabletop Easel**

- Ideal for group learning activities, the versatile Flannel Tabletop Easel is available in two sizes to enhance your early childhood environment and bring interactivity right to a child's fingertips.
- Features a black flannel surface, perfect for use with storyboard items.
- Framed in satin anodized aluminum trim. Includes snap-on legs.