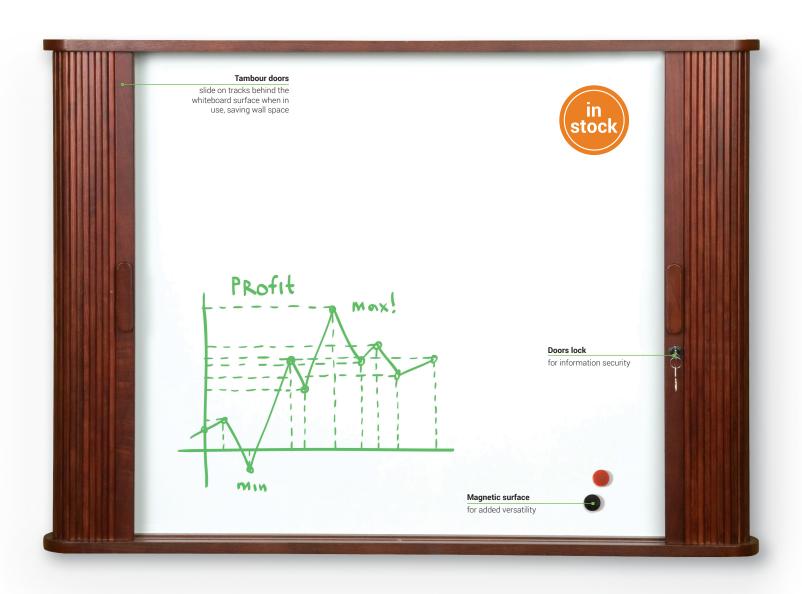

## **Tambour Door Enclosed Cabinet**

- The Tambour Door Enclosed Cabinet features unique doors that slide behind the dry erase markerboard surface when in use, saving valuable wall space.
- The doors lock when closed, ensuring information security and privacy.
- The magnetic dry erase markerboard surface provides smooth writability and easy erasability.
- Cabinet available in an oak or mahogany finish.

| Part No. | Item                                     | <b>Product Dimensions</b> | Ship Wt. |
|----------|------------------------------------------|---------------------------|----------|
| 8430*    | Tambour Door Enclosed Cabinet (Oak)      | 32"H x 44"W x 4"D         | 59 lbs   |
| 843C*    | Tambour Door Enclosed Cabinet (Mahogany) | 32"H x 44"W x 4"D         | 59 lbs   |