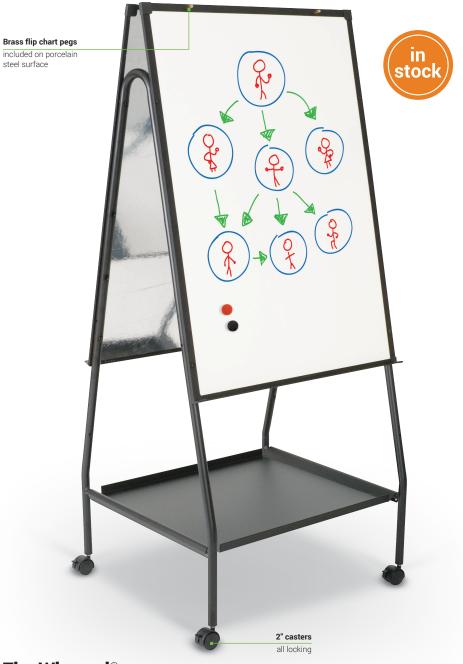

## The Wheasel®

- The Wheasel® is a versatile double sided mobile easel ideal for any environment.
- Available in framed with a magnetic porcelain steel dry erase markerboard surface or unframed with a melamine dry erase markerboard surface. Adjusts in height to 59.5" or 65" high.
- Lower storage tray and locking 2" casters included. Accessory tray and flip chart hooks (17.5" apart) on each side.

| Part No.    | Description     | Product Dimensions    | Ship Wt. |
|-------------|-----------------|-----------------------|----------|
| The Wheasel |                 |                       |          |
| 759**       | Melamine        | 65"H x 28.75"W x 27"D | 45 lbs   |
| 770**       | Porcelain Steel | 65"H x 28.75"W x 27"D | 55 lbs   |