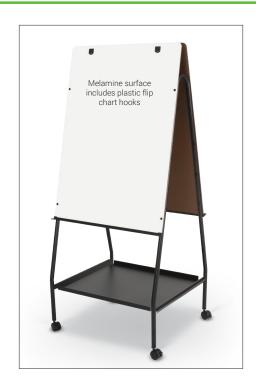

## The Wheasel®

- The Wheasel® is a versatile double sided mobile easel ideal for any environment.
- Available in framed with a magnetic porcelain steel dry erase markerboard surface or unframed with a melamine dry erase markerboard surface. Adjusts in height to 59.5" or 65" high.
- Lower storage tray and locking 2" casters included. Accessory tray and flip chart hooks (17.5" apart) on each side.

| Part No.    | Description     | Product Dimensions    | Ship Wt. |
|-------------|-----------------|-----------------------|----------|
| The Wheasel |                 |                       |          |
| 759**       | Melamine        | 65"H x 28.75"W x 27"D | 45 lbs   |
| 770**       | Porcelain Steel | 65"H x 28.75"W x 27"D | 55 lbs   |