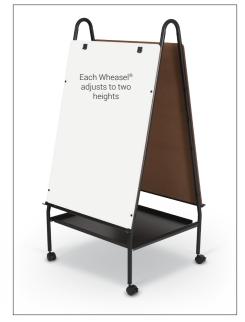

## The Wheasel®

- The Wheasel® is a versatile double sided mobile easel ideal for any environment.
- Available in framed with a magnetic porcelain steel dry erase markerboard surface or unframed with a melamine dry erase markerboard surface. Adjusts in height to 59.5" or 65" high.
- Lower storage tray and locking 2" casters included. Accessory tray and flip chart hooks (17.5" apart) on each side.