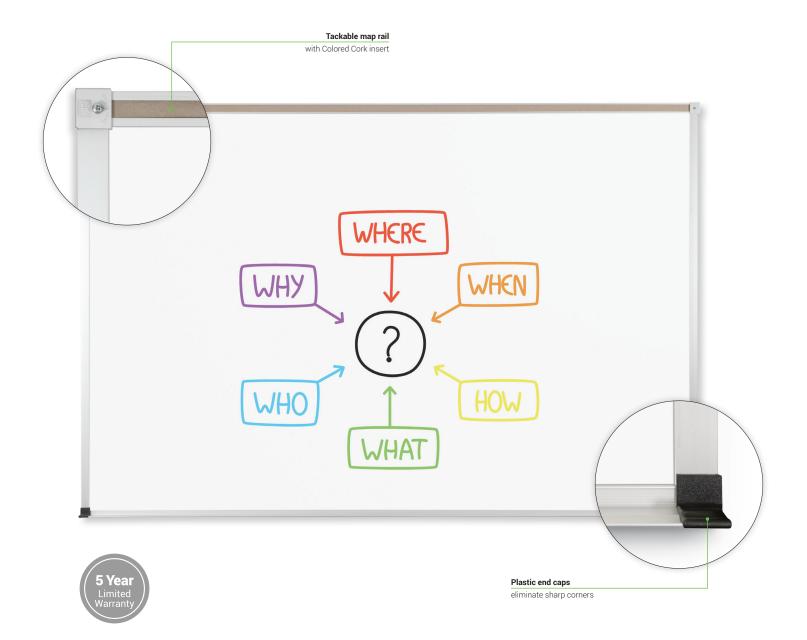

## **TuF-Rite<sup>™</sup> Whiteboard**

with ABC Trim + Map Rail

## TuF-Rite<sup>™</sup> Whiteboard - ABC Trim + Map Rail

- TuF-Rite™ dry erase whiteboard surface provides a vast improvement over standard economy
  melamine boards. Thermal fuse technology improves erasability and lasts up to three times as long.
- Anodized aluminum ABC Trim has a .88\* profile with hairline mitered corners. Top corners are
  protected with aluminum end caps. Full-length accessory tray includes plastic end caps to eliminate
  sharp corners. Includes full-length tackable map rail.
- Five year limited warranty.
- For interactive projectors with strict flatness requirements, we recommend the Interactive Projector Board or Projection Whiteboard with Polyvision<sup>®</sup> duo Surface, providing guaranteed results for projectability, erasability and durability.