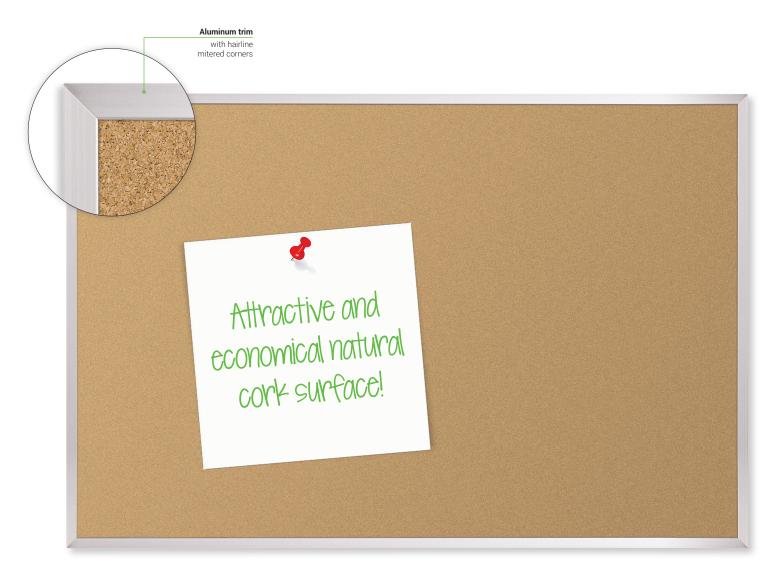

## **Valu-Tak Tackboard**

with Aluminum Trim

## Valu-Tak Tackboard - Aluminum Trim

- Natural cork surface creates a traditional, versatile, and economical board.
- Recyclable .06" cork surface is bonded to a .38" tackable substrate for good tack-holding ability. Cork
  is durable and self-healing.
- Anodized aluminum trim has a .88" profile with hairline mitered corners. Black aluminum trim available at an upcharge.
- Most sizes TAA compliant. Manufactured in the US of foreign and domestic materials. Ten year limited warranty. Has achieved GREENGUARD GOLD Certification.