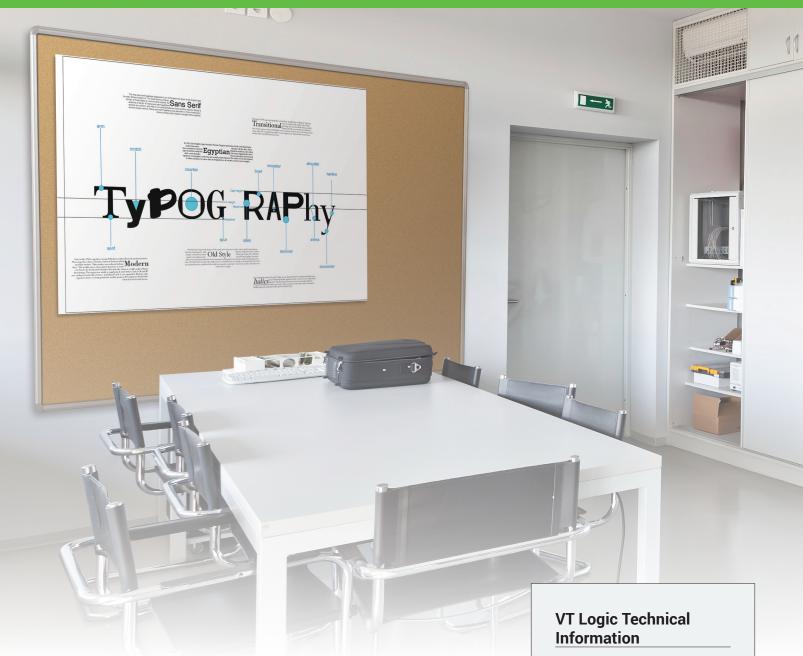

## VT Logic Tackboard with Presidential Trim

## **VT Logic Tackboard - Presidential Trim**

- Environmentally responsible VT Logic natural cork surface surface creates a traditional, versatile, and economical board.
- Recyclable .13" cork surface is bonded to a .38" tackable substrate for good tack-holding ability. Cork
  is durable and self-healing.
- Rounded anodized aluminum trim includes injection-molded curved corner pieces. Available in silver.
- TAA compliant. Manufactured in the US of foreign and domestic materials. Ten year limited warranty. Has achieved GREENGUARD GOLD Certification.