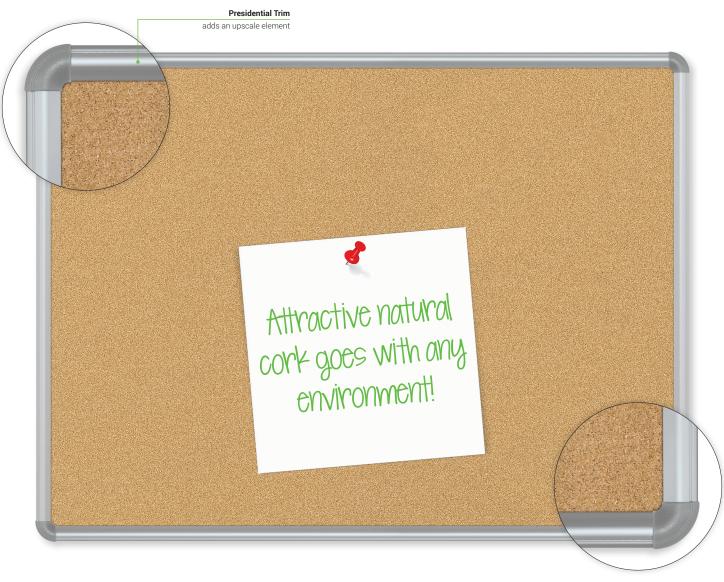

## **VT Logic Tackboard - Presidential Trim**

- Environmentally responsible VT Logic natural cork surface surface creates a traditional, versatile, and economical board.
- Recyclable .13" cork surface is bonded to a .38" tackable substrate for good tack-holding ability. Cork
  is durable and self-healing.
- Rounded anodized aluminum trim includes injection-molded curved corner pieces. Available in silver.
- TAA compliant. Manufactured in the US of foreign and domestic materials. Ten year limited warranty. Has achieved GREENGUARD GOLD Certification.

- Natural cork surface offers excellent resiliency and tack holding properties.
- The cork layer consists of finely grained composition cork produced with .5mm granulated cork and a polyurethane binder.
- The .06" thick 100% natural cork layer is permanently bonded to a .44" thick layer of insulation board.
- Boards are factory framed. Custom sizes are available.