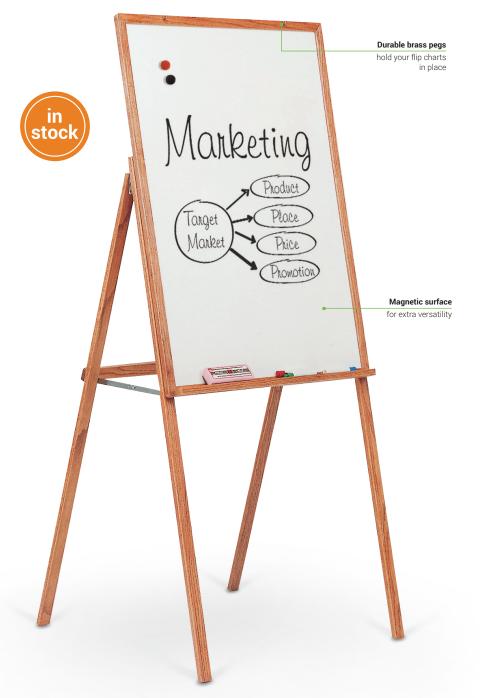

## **Wood Presentation Easel**

- Wood Presentation Easel features a magnetic dry erase markerboard surface.
- Solid wood frame is available in either natural oak or mahogany finish.
- Adjusts in height to either 60" or 69". Folds flat for storage.

| Part No.    | Item                               | Product Dimensions         | Ship Wt. |
|-------------|------------------------------------|----------------------------|----------|
| Wood Preser | ntation Easel                      |                            |          |
| 745**       | Wood Presentation Easel (Natural)  | 60" - 69"H x 30"W x 31.5"D | 27 lbs   |
| 745M**      | Wood Presentation Easel (Mahogany) | 60" - 69"H x 30"W x 31.5"D | 27 lbs   |