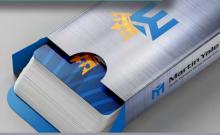

## Rotary Die Cutting: Expand your custom capabilities.

In an industry competing to fulfill customer demands for unique and differentiating print finished pieces you will find rotary die cutters providing their worth. Rotary die cutting provides immense flexibility in the design of finished pieces which can be specifically tailored to the customer's request. Flexible dies can perform cuts, kiss cuts, slit-scores, perforations, de-bossing, pull-away reveals, and window punches. The RD435 produces a variety of print and packaging products such as custom-shaped business cards, table tents, labels, greeting cards, folded boxes, and more.