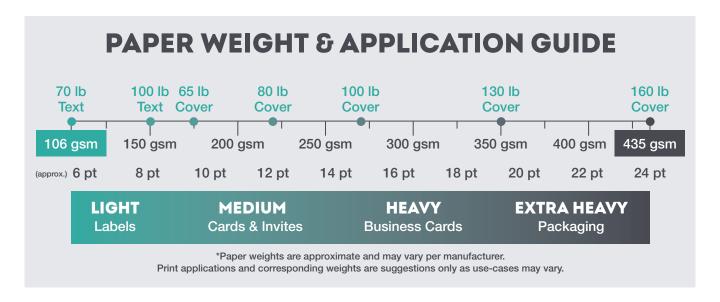

- I Best GSM range in the industry
- I Endless cutting capabilities
- I Premium quality, without the premium price tag

| Paper Weight Range      | 106 - 435 GSM |
|-------------------------|---------------|
| Max Sheet Size          | 14" x 20"     |
| Min Sheet Size          | 8.5" x 11"    |
| In-line Scrap Separator | Yes           |