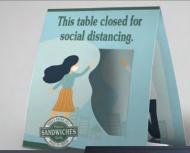

## Rotary Die Cutting: Expand your custom capabilities.

In an industry competing to fulfill customer demands for unique and differentiating print finished pieces you will find rotary die cutters providing their worth. Rotary die cutting provides immense flexibility in the design of finished pieces which can be specifically tailored to the customer's request. Flexible dies can perform cuts, kiss cuts, slit-scores, perforations, de-bossing, pull-away reveals, and window punches. The RD435 produces a variety of print and packaging products such as custom-shaped business cards, table tents, labels, greeting cards, folded boxes, and more.