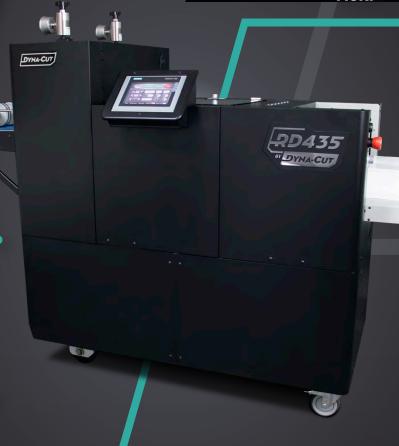

## Count Dyna-Cut RD435 Rotary Die Cutter

## **Product Sell Sheet**

Call Us at 1-800-944-4573

AD435
BY DYNA-CUT

\$68,995

REMARKABLY

COMPETITIVE.

**INCREDIBLY** 

VERSATILE.

## Rotary Die Cutting: Expand your custom capabilities.

In an industry competing to fulfill customer demands for unique and differentiating print finished pieces you will find rotary die cutters providing their worth. Rotary die cutting provides immense flexibility in the design of finished pieces which can be specifically tailored to the customer's request. Flexible dies can perform cuts, kiss cuts, slit-scores, perforations, de-bossing, pull-away reveals, and window punches. The RD435 produces a variety of print and packaging products such as custom-shaped business cards, table tents, labels, greeting cards, folded boxes, and more.

- I Best GSM range in the industry
- I Endless cutting capabilities
- I Premium quality, without the premium price tag

| Paper Weight Range      | 106 - 435 GSM |
|-------------------------|---------------|
| Max Sheet Size          | 14" x 20"     |
| Min Sheet Size          | 8.5" x 11"    |
| In-line Scrap Separator | Yes           |

Top Feed Vacuum System

Large 8" Capacity
Pile Feeder

Conveyor System with Scrap Separator