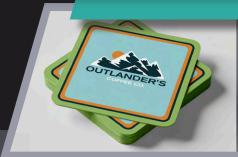

## Rotary Die Cutting: Expand your custom capabilities.

In an industry competing to fulfill customer demands for unique and differentiating print finished pieces you will find rotary die cutters providing their worth. Rotary die cutting provides immense flexibility in the design of finished pieces which can be specifically tailored to the customer's request. Flexible dies can perform cuts, kiss cuts, slit-scores, perforations, de-bossing, pull-away reveals, and window punches. The RD435 produces a variety of print and packaging products such as custom-shaped business cards, table tents, labels, greeting cards, folded boxes, and more.