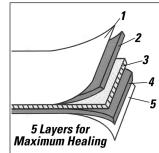

Featuring 5 layers of construction for the ultimate surface protection.

Vantage<sup>®</sup> mats are available in black, blue, and crystal clear.

| Cutting Mat Sizes |        |        |               |
|-------------------|--------|--------|---------------|
| Mat Sizes         | Black  | Blue   | Crystal Clear |
| 9" x 12"          | #10670 | #10690 | #10680        |
| 12" x 18"         | #10671 | #10691 | #10681        |
| 18" x 24"         | #10672 | #10692 | #10682        |
| 24" x 36"         | #10673 | #10693 | #10683        |
| 36" x 48"         | #10674 | #10694 | #10684        |