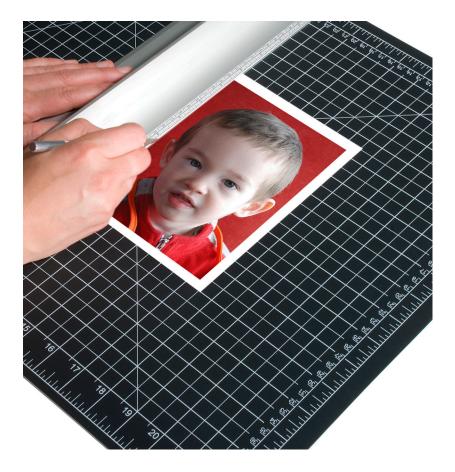

#### SCREENED GUIDES

Whether you are cutting quilting squares or trimming photos, align your work precisely with the <sup>1</sup>/<sub>2</sub>" grid and inch and metric rulers. Diagonal cuts aren't a problem with the 45° and 60° diagonal guides.