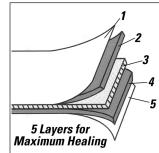

#### **PVC CONSTRUCTION**

5-ply PVC construction creates a solid, non-glare worksurface. The thicker inner core stabilizes the mat while the outer, resilient layers offer superior self-healing capability. These mats have no odor and are more durable than lower quality mats.

Featuring 5 layers of construction for the ultimate surface protection.

Vantage<sup>®</sup> mats are available in black, blue, and crystal clear.

| Cutting Mat Sizes |        |        |               |
|-------------------|--------|--------|---------------|
| Mat Sizes         | Black  | Blue   | Crystal Clear |
| 9" x 12"          | #10670 | #10690 | #10680        |
| 12" x 18"         | #10671 | #10691 | #10681        |
| 18" x 24"         | #10672 | #10692 | #10682        |
| 24" x 36"         | #10673 | #10693 | #10683        |
| 36" x 48"         | #10674 | #10694 | #10684        |