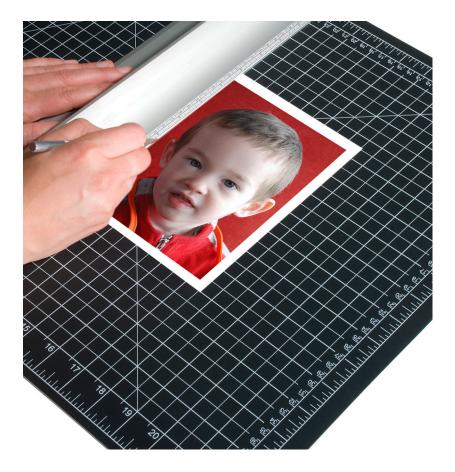

#### SELF-HEALING DURABILITY

Outstanding self-healing ability allows cuts to virtually disappear, maintaining a smoother surface and extending the life of the mat and your cutting blades. For versatility, you can use the mats on both sides. Use the top with the rulers and guides for precise trimming, and use the reverse side for free-hand work.

#### SCREENED GUIDES

Whether you are cutting quilting squares or trimming photos, align your work precisely with the <sup>1</sup>/<sub>2</sub>" grid and inch and metric rulers. Diagonal cuts aren't a problem with the 45° and 60° diagonal guides.