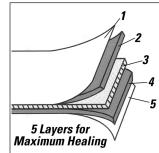

#### SELF-HEALING DURABILITY

Outstanding self-healing ability allows cuts to virtually disappear, maintaining a smoother surface and extending the life of the mat and your cutting blades. For versatility, you can use the mats on both sides. Use the top with the rulers and guides for precise trimming, and use the reverse side for free-hand work.

#### **PVC CONSTRUCTION**

5-ply PVC construction creates a solid, non-glare worksurface. The thicker inner core stabilizes the mat while the outer, resilient layers offer superior self-healing capability. These mats have no odor and are more durable than lower quality mats.

Featuring 5 layers of construction for the ultimate surface protection.

Vantage<sup>®</sup> mats are available in black, blue, and crystal clear.

| Cutting Mat Sizes |        |        |               |
|-------------------|--------|--------|---------------|
| Mat Sizes         | Black  | Blue   | Crystal Clear |
| 9" x 12"          | #10670 | #10690 | #10680        |
| 12" x 18"         | #10671 | #10691 | #10681        |
| 18" x 24"         | #10672 | #10692 | #10682        |
| 24" x 36"         | #10673 | #10693 | #10683        |
| 36" x 48"         | #10674 | #10694 | #10684        |