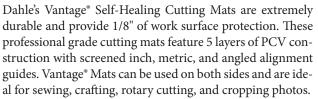

# *Dahle 12" x 18" Vantage Blue Self-Healing Cutting Mat - 10691*

### **Product Spec Sheet**



Call Us at 1-800-944-4573

# Vantage<sup>®</sup> Cutting Mats





### **Product Features**

- Self-healing 5-layer design for maximum durability
- 1/8" PVC construction protects work surface
- Screened measurement grid for easy sizing
- Screened inch, metric, and angled guides (top surface)
- Surface material protects blades from becoming dull
- · Mats can be used on both sides for versatility
- Ideal for cropping photos, cutting, sewing, and crafting
- Available in Black, Blue, and Crystal Clear



#### SELF-HEALING DURABILITY

Outstanding self-healing ability allows cuts to virtually disappear, maintaining a smoother surface and extending the life of the mat and your cutting blades. For versatility, you can use the mats on both sides. Use the top with the rulers and guides for precise trimming, and use the reverse side for free-hand work.

#### **PVC CONSTRUCTION**

5-ply PVC construction creates a solid, non-glare worksurface. The thicker inner core stabilizes the mat while the outer, resilient layers offer superior self-healing capability. These mats have no odor and are more durable than lower quality mats.

#### SCREENED GUIDES

Whether you are cutting quilting squares or trimming photos, align your work precisely with the <sup>1</sup>/<sub>2</sub>" grid and inch and metric ru