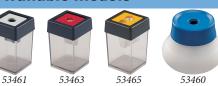

From our pocket sized wedge sharpeners to our ergonomically correct "Chubby", these sharpeners feature a steel cutting blade that can easily be replaced. "The Chubby", available in blue, red or yellow, is a pocket sized wedge sharpener with a round bottomed shavings cup. This shape allows for a comfortable grip while sharpening in the palm of your hand. Our canister sharpeners have either a single hole for graphite pencils or offer a double hole for oversized artist pencils. Each shavings cup can easily be removed and emptied. Available in white, red or yellow top. These sharpeners are fun to use and are a great item for younger artists.

Wedge and canister sharpeners feature screw fastened blades for easy replacement.

A high impact plastic shell protects if dropped, and keeps pencil shavings from spilling.

#### **Available Models**

Dahle North America, Inc. 49 Vose Farm Road Peterborough, NH 03458 (800) 995.1379 / www.dahle.com