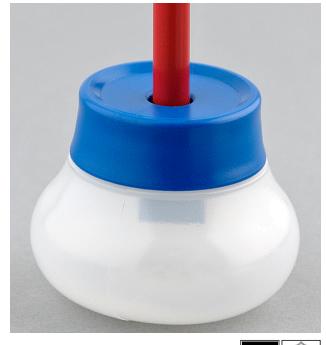

From our pocket sized wedge sharpeners to our ergonomically correct "Chubby", these sharpeners feature a steel cutting blade that can easily be replaced. "The Chubby", available in blue, red or yellow, is a pocket sized wedge sharpener with a round bottomed shavings cup. This shape allows for a comfortable grip while sharpening in the palm of your hand. Our canister sharpeners have either a single hole for graphite pencils or offer a double hole for oversized artist pencils. Each shavings cup can easily be removed and emptied. Available in white, red or yellow top. These sharpeners are fun to use and are a great item for younger artists.

Wedge and canister sharpeners feature screw fastened blades for easy replacement.

A high impact plastic shell protects if dropped, and keeps pencil shavings from spilling.