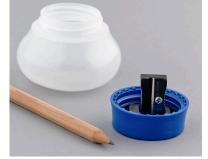

From our pocket sized wedge sharpeners to our ergonomically correct "Chubby", these sharpeners feature a steel cutting blade that can easily be replaced. "The Chubby", available in blue, red or yellow, is a pocket sized wedge sharpener with a round bottomed shavings cup. This shape allows for a comfortable grip while sharpening in the palm of your hand. Our canister sharpeners have either a single hole for graphite pencils or offer a double hole for oversized artist pencils. Each shavings cup can easily be removed and emptied. Available in white, red or yellow top. These sharpeners are fun to use and are a great item for younger artists.

Wedge and canister sharpeners feature screw fastened blades for easy replacement.

A high impact plastic shell protects if dropped, and keeps pencil shavings from spilling.