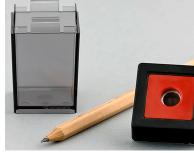

From our pocket sized wedge sharpeners to our ergonomically correct "Chubby", these sharpeners feature a steel cutting blade that can easily be replaced. "The Chubby", available in blue, red or yellow, is a pocket sized wedge sharpener with a round bottomed shavings cup. This shape allows for a comfortable grip while sharpening in the palm of your hand. Our canister sharpeners have either a single hole for graphite pencils or offer a double hole for oversized artist pencils. Each shavings cup can easily be removed and emptied. Available in white, red or yellow top. These sharpeners are fun to use and are a great item for younger artists.