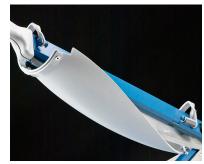

*This self sharpening blade offers extreme precision and accuracy while cutting.* 

*Revolutionary safety guard rotates around the blade throughout the entire cutting process.* 

| Specifications |                     |           |               |
|----------------|---------------------|-----------|---------------|
| Item           | Cut Length          | Capacity  | Dimensions    |
| 561            | 14 <sup>1</sup> /8" | 35 Sheets | 17 ¼" x 10 ½" |
| 565            | 15 1/8"             | 35 Sheets | 18 ¾" x 14"   |
| 567            | 21 5%"              | 35 Sheets | 23 ½" x 14 ¼" |
| 569            | 27 1/2"             | 35 Sheets | 29 ½" x 21 ½" |