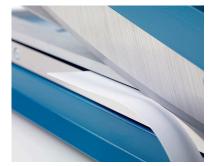

*This self sharpening blade offers extreme precision and accuracy while cutting.* 

*Revolutionary safety guard rotates around the blade throughout the entire cutting process.* 

| Specifications |                     |           |               |
|----------------|---------------------|-----------|---------------|
| Item           | Cut Length          | Capacity  | Dimensions    |
| 561            | 14 <sup>1</sup> /8" | 35 Sheets | 17 ¼" x 10 ½" |
| 565            | 15 1/8"             | 35 Sheets | 18 ¾" x 14"   |
| 567            | 21 5%"              | 35 Sheets | 23 ½" x 14 ¼" |
| 569            | 27 1/2"             | 35 Sheets | 29 ½" x 21 ½" |