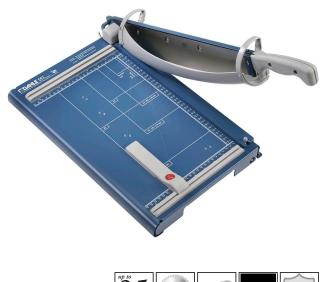

## Dahle 561 Premium 14.5 Inch Heavy Duty Guillotine Cutter

Dahle Premium Guillotines are commercial grade, high capacity paper cutters capable of trimming up to 35 sheets of paper at a time as well as mat board. The automatic paper clamp provides even pressure along the entire cutting surface and securely holds your work in place to prevent fanning.

Dahle Premium Guillotines are available in 14 <sup>1</sup>/<sub>8</sub>", 15 <sup>1</sup>/<sub>8</sub>", 21 <sup>5</sup>/<sub>8</sub>" and 27 <sup>1</sup>/<sub>2</sub>" cutting lengths and are the preferred choice among picture framers, print shops, and copy centers.