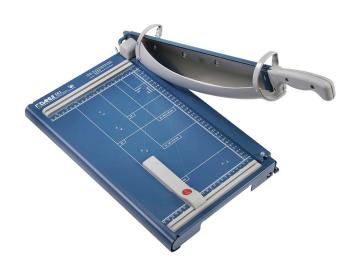

## Dahle 567 Premium 21.5 Inch Heavy Duty Guillotine Cutter

**Product Spec Sheet** 

Call Us at 1-800-944-4573

## **Guillotines**

Premium Series

Dahle takes safety to a whole new level with its line of Premium Guillotines. German engineered, these trimmers feature a revolutionary safety guard that rotates around the cutting blade to ensure complete protection. This guard protects your fingers from a ground blade made of German Solingen Steel. The blade sharpens itself with each and every cut so you're guaranteed to maintain a perfectly honed edge. The automatic safety shield along with the razor sharp blade it protects you from, makes the Dahle Premium Guillotine one of the safest, most capable trimmers ever developed.

Dahle Premium Guillotines are commercial grade, high capacity paper cutters capable of trimming up to 35 sheets of paper at a time as well as mat board. The automatic paper clamp provides even pressure along the entire cutting surface and securely holds your work in place to prevent fanning.

## **Features**

- Revolutionary safety guard covers the blade throughout the entire cutting process
- Innovative spring system prevents the blade from flying up or falling down
- Cuts up to 35 sheets of paper at a time
- Self-sharpening blade maintains a perfectly honed edge
- Automatic clamp holds work securely (561-565)
- Sturdy metal base with preprinted guides
- · Adjustable guide for repetitive cuts
- Non-skid rubber feet prevents slipping