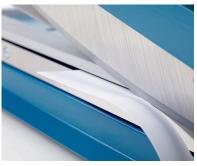

## **Guillotines**

Premium Series

Dahle takes safety to a whole new level with its line of Premium Guillotines. German engineered, these trimmers feature a revolutionary safety guard that rotates around the cutting blade to ensure complete protection. This guard protects your fingers from a ground blade made of German Solingen Steel. The blade sharpens itself with each and every cut so you're guaranteed to maintain a perfectly honed edge. The automatic safety shield along with the razor sharp blade it protects you from, makes the Dahle Premium Guillotine one of the safest, most capable trimmers ever developed.

This self sharpening blade offers extreme precision and accuracy while cutting.

Revolutionary safety guard rotates around the blade throughout the entire cutting process.

| Specifications |            |           |               |
|----------------|------------|-----------|---------------|
| Item           | Cut Length | Capacity  | Dimensions    |
| 561            | 14 1/8"    | 35 Sheets | 17 ½" x 10 ½" |
| 565            | 15 ½"      | 35 Sheets | 18 ¾" x 14"   |
| 567            | 21 %"      | 35 Sheets | 23 ½" x 14 ¼" |
| 569            | 27 1/2"    | 35 Sheets | 29 ½" x 21 ½" |