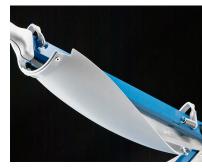

## **Guillotines**

Premium Series

Dahle takes safety to a whole new level with its line of Premium Guillotines. German engineered, these trimmers feature a revolutionary safety guard that rotates around the cutting blade to ensure complete protection. This guard protects your fingers from a ground blade made of German Solingen Steel. The blade sharpens itself with each and every cut so you're guaranteed to maintain a perfectly honed edge. The automatic safety shield along with the razor sharp blade it protects you from, makes the Dahle Premium Guillotine one of the safest, most capable trimmers ever developed.

## **Features**

- Revolutionary safety guard covers the blade throughout the entire cutting process
- Innovative spring system prevents the blade from flying up or falling down
- Cuts up to 35 sheets of paper at a time
- Self-sharpening blade maintains a perfectly honed edge
- Automatic clamp holds work securely (561-565)
- Sturdy metal base with preprinted guides
- · Adjustable guide for repetitive cuts
- Non-skid rubber feet prevents slipping

This self sharpening blade offers extreme precision and accuracy while cutting.

Revolutionary safety guard rotates around the blade throughout the entire cutting process.

| Specifications |            |           |               |
|----------------|------------|-----------|---------------|
| Item           | Cut Length | Capacity  | Dimensions    |
| 561            | 14 1/8"    | 35 Sheets | 17 ½" x 10 ½" |
| 565            | 15 ½"      | 35 Sheets | 18 ¾" x 14"   |
| 567            | 21 %"      | 35 Sheets | 23 ½" x 14 ¼" |
| 569            | 27 1/2"    | 35 Sheets | 29 ½" x 21 ½" |