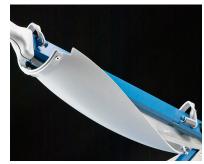

## **Product Spec Sheet**

Call Us at 1-800-944-4573

Dahle takes safety to a whole new level with its line of Premium Guillotines. German engineered, these trimmers feature a revolutionary safety guard that rotates around the cutting blade to ensure complete protection. This guard protects your fingers from a ground blade made of German Solingen Steel. The blade sharpens itself with each and every cut so you're guaranteed to maintain a perfectly honed edge. The automatic safety shield along with the razor sharp blade it protects you from, makes the Dahle Premium Guillotine one of the safest, most capable trimmers ever developed.

*This self sharpening blade offers extreme precision and accuracy while cutting.* 

*Revolutionary safety guard rotates around the blade throughout the entire cutting process.* 

| Specifications |                     |           |               |
|----------------|---------------------|-----------|---------------|
| Item           | Cut Length          | Capacity  | Dimensions    |
| 561            | 14 <sup>1</sup> /8" | 35 Sheets | 17 ¼" x 10 ½" |
| 565            | 15 1/8"             | 35 Sheets | 18 ¾" x 14"   |
| 567            | 21 5%"              | 35 Sheets | 23 ½" x 14 ¼" |
| 569            | 27 1/2"             | 35 Sheets | 29 ½" x 21 ½" |