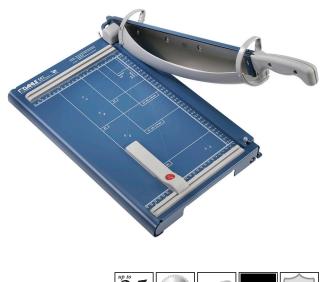

## Dahle 569 Premium 27.5 Inch Heavy Duty Guillotine Cutter

## **Product Spec Sheet**

Call Us at 1-800-944-4573

Dahle takes safety to a whole new level with its line of Premium Guillotines. German engineered, these trimmers feature a revolutionary safety guard that rotates around the cutting blade to ensure complete protection. This guard protects your fingers from a ground blade made of German Solingen Steel. The blade sharpens itself with each and every cut so you're guaranteed to maintain a perfectly honed edge. The automatic safety shield along with the razor sharp blade it protects you from, makes the Dahle Premium Guillotine one of the safest, most capable trimmers ever developed.

Dahle Premium Guillotines are commercial grade, high capacity paper cutters capable of trimming up to 35 sheets of paper at a time as well as mat board. The automatic paper clamp provides even pressure along the entire cutting surface and securely holds your work in place to prevent fanning.