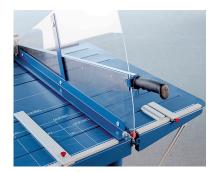

## Large Format Guillotines

Self Optional German Lifetime Sharpening Laser Guide Engineered Warranty

Not all projects can be cut on standard size trimmers. For these large format applications, Dahle has created a Premium Series of large format guillotines. These commercial grade cutters are designed to cut large amounts of paper with your safety in mind. This series has built in features that will make your cutting task a safe and pleasurable ex-

Dahle's Premium Series large format guillotines offer an acrylic fan guard to prevent injury by keeping hands from being in the wrong place. The ground, self-sharpening cutting blade is made of German Solingen steel and maintains a perfectly honed edge every time it is used. This blade

can also be locked to prevent unsupervised use by others. The manual foot clamp holds material securely across the entire cutting surface. A spindle driven backstop on the "cut off" table and optional laser guide ensures that each cut is as accurate as possible. This guillotine sits on top of a permanently mounted stand to ensure proper height and leverage for trimming.

## **Features**

- Acrylic Safety Shield protects hands
- Spring system prevents blade from falling
- Ground self-sharpening blade
- Cuts up to 30 sheets of paper at a time
- Automatic clamp holds work securely
- Adjustable guide for repetitive cuts
- Sturdy metal base with preprinted guides
- Includes stand for optimal cutting height
- Narrow strip cutting guide not included