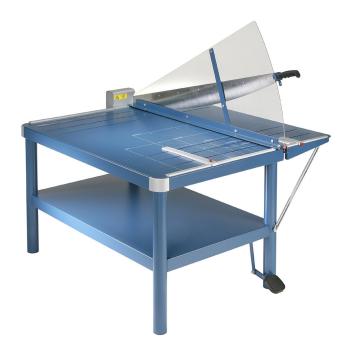

## Large Format Guillotines

Self Optional German Lifetime Sharpening Laser Guide Engineered Warranty

Not all projects can be cut on standard size trimmers. For these large format applications, Dahle has created a Premium Series of large format guillotines. These commercial grade cutters are designed to cut large amounts of paper with your safety in mind. This series has built in features that will make your cutting task a safe and pleasurable ex-

Dahle's Premium Series large format guillotines offer an acrylic fan guard to prevent injury by keeping hands from being in the wrong place. The ground, self-sharpening cutting blade is made of German Solingen steel and maintains a perfectly honed edge every time it is used. This blade

can also be locked to prevent unsupervised use by others. The manual foot clamp holds material securely across the entire cutting surface. A spindle driven backstop on the "cut off" table and optional laser guide ensures that each cut is as accurate as possible. This guillotine sits on top of a permanently mounted stand to ensure proper height and leverage for trimming.

Dahle's Premium Series large format guillotines are German engineered and available in 32" and 43 1/4" cutting lengths. They can be found in art departments, custom frame shops, and print & copy centers throughout the world.

## **Features**

- Acrylic Safety Shield protects hands
- Spring system prevents blade from falling
- Ground self-sharpening blade
- Cuts up to 30 sheets of paper at a time
- Automatic clamp holds work securely
- Adjustable guide for repetitive cuts
- Sturdy metal base with preprinted guides
- Includes stand for optimal cutting height
- Narrow strip cutting guide not included

Extendable "cut off" table offers convenience and versatility when trimming larger items.

Optional laser ensures accuracy by illuminating the cut line across the entire cutting surface.

| Specifications |            |           |             |           |
|----------------|------------|-----------|-------------|-----------|
| Item           | Cut Length | Capacity  | Dimensions  | Accessory |
| 580            | 32"        | 30 Sheets | 36" x 33 ½" | 797 laser |
| 585            | 43 ¼"      | 30 Sheets | 53" x 41"   | 797 laser |