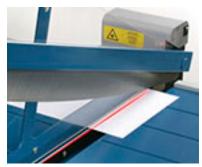

Extendable "cut off" table offers convenience and versatility when trimming larger items.

Optional laser ensures accuracy by illuminating the cut line across the entire cutting surface.

| Specifications |            |           |             |           |
|----------------|------------|-----------|-------------|-----------|
| Item           | Cut Length | Capacity  | Dimensions  | Accessory |
| 580            | 32"        | 30 Sheets | 36" x 33 ½" | 797 laser |
| 585            | 43 ¼"      | 30 Sheets | 53" x 41"   | 797 laser |