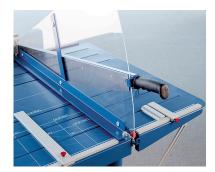

Dahle's Premium Series large format guillotines offer an acrylic fan guard to prevent injury by keeping hands from being in the wrong place. The ground, self-sharpening cutting blade is made of German Solingen steel and maintains a perfectly honed edge every time it is used. This blade

can also be locked to prevent unsupervised use by others. The manual foot clamp holds material securely across the entire cutting surface. A spindle driven backstop on the "cut off" table and optional laser guide ensures that each cut is as accurate as possible. This guillotine sits on top of a permanently mounted stand to ensure proper height and leverage for trimming.

## **Features**

- Acrylic Safety Shield protects hands
- Spring system prevents blade from falling
- Ground self-sharpening blade
- Cuts up to 30 sheets of paper at a time
- Automatic clamp holds work securely
- Adjustable guide for repetitive cuts
- Sturdy metal base with preprinted guides
- Includes stand for optimal cutting height
- Narrow strip cutting guide not included