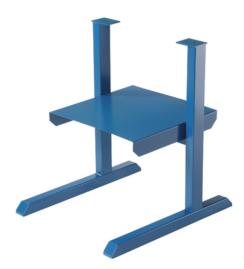

## Dahle 718 Professional Stack Cutter Stand

We highly recommend the Dahle Stack Cutter stands for the Professional Stack Cutters. Strong metal construction, a wide leg stance, and optimal height add stability and extra safety for the best possible cutting experience and results.

- Ensures optimal cutting height and leverage
- Provides a solid foundation for your Dahle trimmer
- All steel construction with space-saving design

## **Specifications**

| Model #         | 718            | MSRP | \$580 |
|-----------------|----------------|------|-------|
| Dimensions (in) | 24 x 25.5 x 27 |      |       |

(800) 955-1379 | www.Dahle.com | info@dahle.com