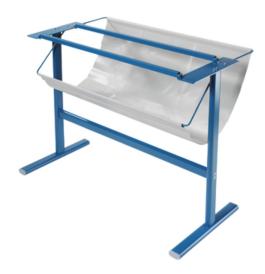

### **Premium Rotary Trimmer Stand**

We recommend the Dahle 796 stand for the best trimming results from the 446 Premium Rotary Trimmer. The stand's strong metal construction, a wide leg stance, and optimal height add stability and extra safety for the best possible cutting experience.

### A Closer Look

We recommend the Dahle 796 stand for the best trimming results from the 446 Premium Rotary Trimmer. The stand's strong metal construction, a wide leg stance, and optimal height add stability and extra safety for the best possible cutting experience.