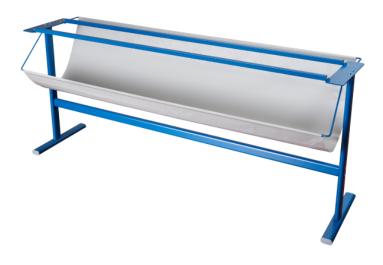

## Dahle 799 Premium Rotary Trimmer Stand

We recommend the Dahle 799 stand for the best trimming results from the 472 Premium Rotary Trimmer. The stand's strong metal construction, a wide leg stance, and optimal height add stability and extra safety for the best possible cutting experience.

- Ensures optimal cutting height and leverage
- Provides a solid foundation for your Dahle trimmer
- All steel construction with space-saving design and vinyl paper catch

#### A Closer Look

We recommend the Dahle 799 stand for the best trimming results from the 472 Premium Rotary Trimmer. The stand's strong metal construction, a wide leg stance, and optimal height add stability and extra safety for the best possible cutting experience.