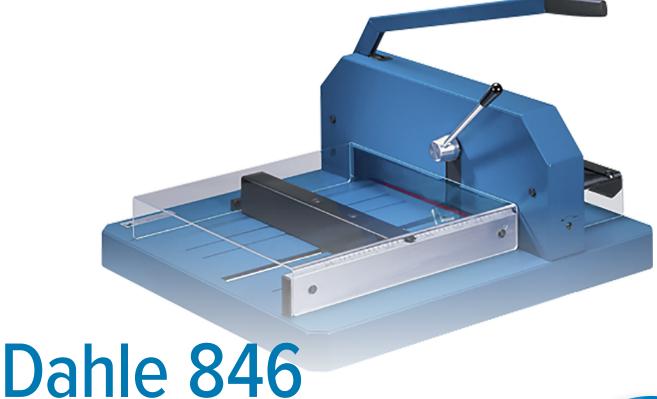

## Dahle 846 Heavy Duty 500 Sheet 17-Inch Stack Cutter

**Product Spec Sheet** 

Call Us at 1-800-944-4573

## Professional Stack Cutter

The Dahle 846 Professional Stack Cutter cuts up to 500 sheets of paper with minimal effort. Designed for precision, it features a machine ground blade for smooth trimming, built-in safety features, and a spindle-driven backstop for accuracy. This German engineered cutter is designed for durability and is ideal for print & copy shops, corporate printing departments, and custom printers.

## Features | Benefits

- Machine ground steel blade ensures smooth, clean cuts
- Multi-point leverage to manually trim large stacks with minimal effort
- Built-in safety features keep fingers safe
- Quick-action clamp holds work securely with no shifting or fanning
- Precision ruler with a spindle-driven backstop for accuracy
- German engineered for precision and accuracy
- Perfect for cleanly trimming stacks of paper
- Optional stand available for proper height and leverage- sold separately