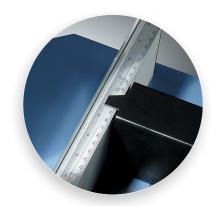

Effortlessly cut through stacks of paper with the machine ground steel blade.

Adjustable backstop offers accuracy and a perfectly square cut.

Cut Length

Sheet Capacity

Alignment Guide

Base

German Engineered