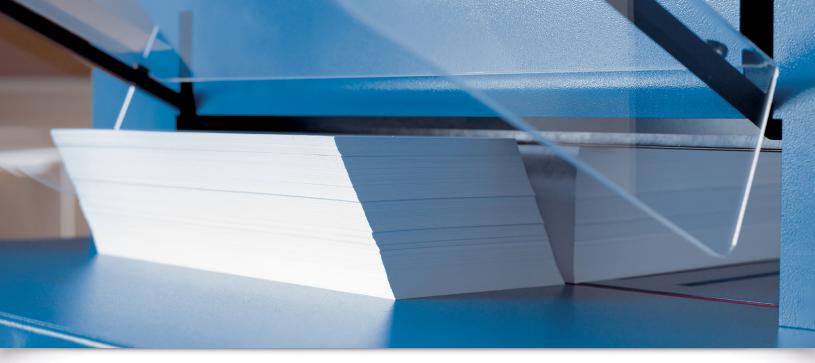

Effortlessly cut through stacks of paper with the machine ground steel blade.

Adjustable backstop offers accuracy and a perfectly square cut.

Cut Length

Sheet Capacity

Alignment Guide

Base

German Engineered

Lim. Lifetime Warranty

The Dahle 846 Professional Stack Cutter offers strength and precision to cut through up to 500 sheets with minimal effort.

For protection, the blade will not move until the safety cover is in place.