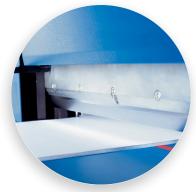

Quick-action clamp compresses evenly and firmly and prevents your work from shifting.

Optional Stack Cutter Stand 712 provides optimal height and additional storage.