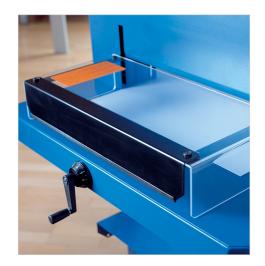

Quick-action clamp compresses evenly and firmly and prevents your work from shifting.

Optional Stack Cutter Stand 712 provides optimal height and additional storage.