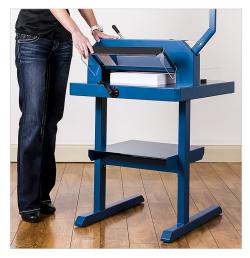

Quick-action clamp compresses evenly and firmly and prevents your work from shifting.

Optional Stack Cutter Stand 712 provides optimal height and additional storage.