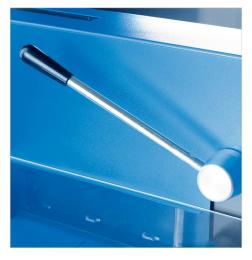

Effortlessly cut through stacks of paper with the machine ground steel blade.

Adjustable backstop offers accuracy and a perfectly square cut.

Cut Length

Sheet Capacity

Alignment Guide

Metal Base

German Engineered