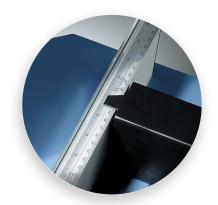

Effortlessly cut through stacks of paper with the machine ground steel blade.

Adjustable backstop offers accuracy and a perfectly square cut.

Cut Length

Sheet Capacity

Alignment Guide

Metal Base

German Engineered