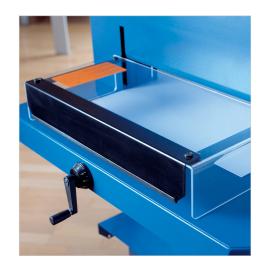

Lim. Lifetime Warranty

The Dahle 848 Professional Stack Cutter offers strength and precision to cut through up to 700 sheets with minimal effort.

For protection, the blade will not move until the safety cover is in place.

Quick-action clamp compresses evenly and firmly and prevents your work from shifting.

Optional Stack Cutter Stand 718 provides optimal height and additional storage.