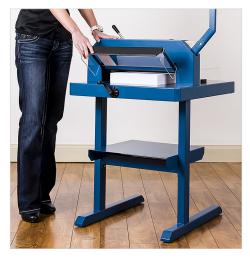

Quick-action clamp compresses evenly and firmly and prevents your work from shifting.

Optional Stack Cutter Stand 718 provides optimal height and additional storage.

#### **Dahle 848 Professional Stack Cutter**

| <b>Cutting Length</b> | Sheet Capacity | <b>Dimensions</b> (length x width x height) | Warranty                  | Optional Stand |
|-----------------------|----------------|---------------------------------------------|---------------------------|----------------|
| 18 <sup>5</sup> /8"   | 700 Sheets     | 33.75" x 28.75" x 15.5"                     | Lifetime (excludes blade) | #718           |