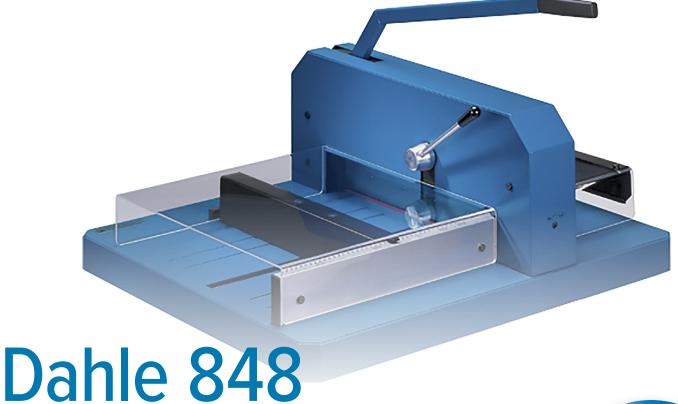

# Dahle 848 Heavy Duty 700 Sheet 18.5- Inch Stack Cutter

### **Professional Stack Cutter**

The Dahle 848 Professional Stack Cutter cuts up to 700 sheets of paper with minimal effort. Designed for precision, it features a machine ground blade for smooth trimming, built-in safety features, and a spindle-driven backstop for accuracy. This German engineered cutter is designed for durability and is ideal for print & copy shops, corporate printing departments, and custom printers.

#### Features | Benefits

- Machine ground steel blade ensures smooth, clean cuts
- Multi-point leverage to manually trim large stacks with minimal effort
- Built-in safety features keep fingers safe
- Quick-action clamp holds work securely with no shifting or fanning
- Precision ruler with a spindle-driven backstop for accuracy
- German engineered for precision and accuracy
- Perfect for cleanly trimming stacks of paper
- Optional stand available for proper height and leverage- sold separately