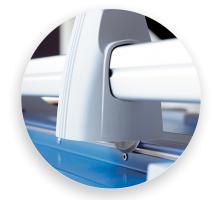

Dual cylinder aluminum guide bar keeps cutting head straight and stable while trimming.

Automatic clamp applies gentle pressure to prevent your work from shifting.

Metal base provides a stable cutting foundation that won't warp or crack.