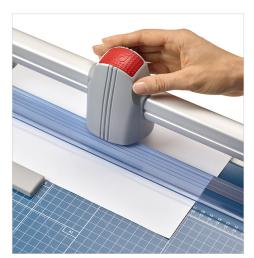

German Engineered

Self-sharpening system maintains a perfectly honed blade.

Easily align work with screened inch, metric, and angled guide lines.

Capacity

Sharpening

Paper Clamp

Sheet

With a self-sharpening blade and a sturdy metal base, this precision cutter is ideal for trimming paper, photos, cardstock, and matboard.

Dual cylinder aluminum guide bar keeps cutting head straight and stable while trimming.

Automatic clamp applies gentle pressure to prevent your work from shifting.

Metal base provides a stable cutting foundation that won't warp or crack.