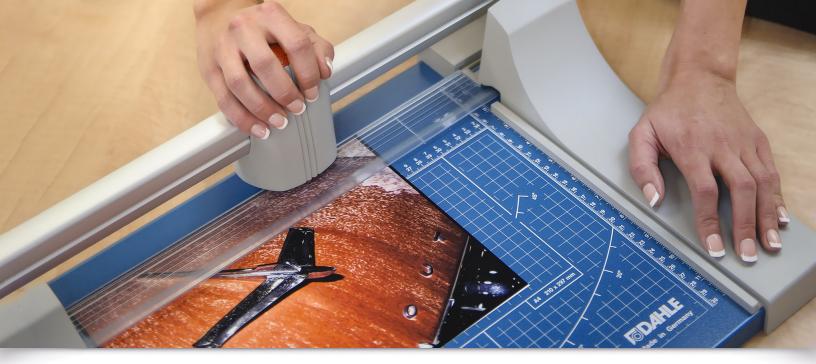

#### **Premium Rotary Trimmer**

The Dahle 440 Premium Rotary Trimmer with a 14" cut length is designed for precision trimming of thicker material. It features a ground self-sharpening blade, an extruded aluminum guide bar for strength, and an automatic clamp to prevent shifting. This German engineered cutter is ultra-precise and ideal for trimming paper, cardstock, and matboard.

- German engineered for precise trimming
- Cuts up to 30 sheets of paper at a time
- · Screened inch, metric, and angle guides for easy alignment
- Adjustable alignment guide for repetitive cutting
- Perfect for trimming paper, photographs, cardstock, and matboard