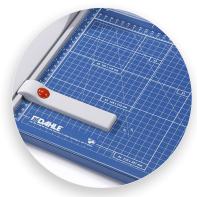

German Engineered

Self-sharpening system maintains a perfectly honed blade.

Easily align work with screened inch, metric, and angled guide lines.

Capacity

Sharpening

Paper Clamp

Sheet

With a self-sharpening blade and a sturdy metal base, this precision cutter is ideal for trimming paper, photos, cardstock, and matboard.