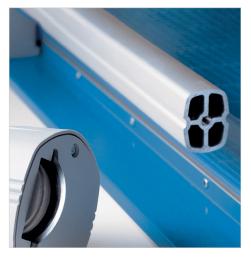

Dual cylinder aluminum guide bar keeps cutting head straight and stable while trimming.

Automatic clamp applies gentle pressure to prevent your work from shifting.

Metal base provides a stable cutting foundation that won't warp or crack.