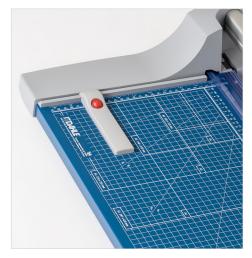

## Features | Benefits

- Self-sharpening blade cuts in both directions
- Dual cylinder aluminum guide bar for strength in trimming thicker material
- Automatic clamp holds work securely and prevents shifting
- Sturdy metal base provides a solid foundation
- Ground steel blade is encased in protective housing for safety

Automatic clamp applies gentle pressure to prevent your work from shifting.

Metal base provides a stable cutting foundation that won't warp or crack.