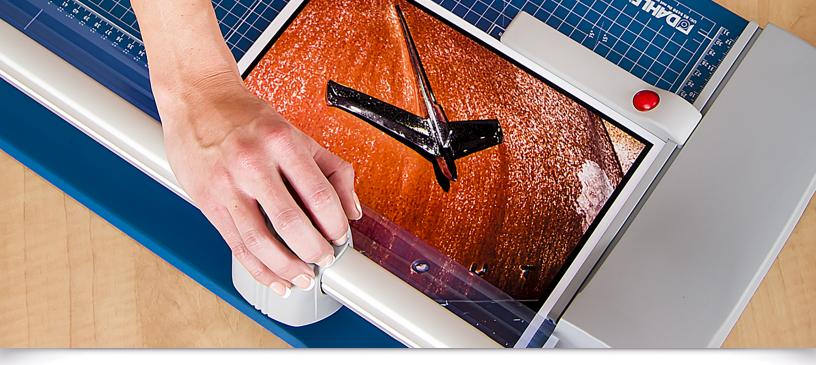

Metal Base

German Engineered

With a self-sharpening blade and a sturdy metal base, this precision cutter is ideal for trimming paper, photos, cardstock, and matboard.

Dual cylinder aluminum guide bar keeps cutting head straight and stable while trimming.