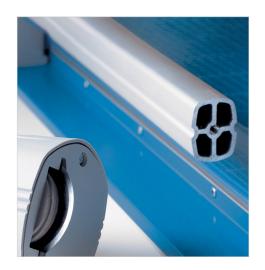

## Features | Benefits

- Self-sharpening blade cuts in both directions
- Dual cylinder aluminum guide bar for strength in trimming thicker material
- Automatic clamp holds work securely and prevents shifting
- Sturdy metal base provides a solid foundation
- Ground steel blade is encased in protective housing for safety

Self-sharpening system maintains a perfectly honed blade.

Easily align work with screened inch, metric, and angled guide lines.

Cut Length

Sheet Capacity

Self Sharpening

Automatic Paper Clamp

Alignment Guide

Metal Base

German Engineered

With a self-sharpening blade and a sturdy metal base, this precision cutter is ideal for trimming paper, photos, cardstock, and matboard.

Dual cylinder aluminum guide bar keeps cutting head straight and stable while trimming.