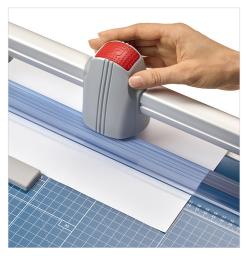

Self-sharpening system maintains a perfectly honed blade.

Easily align work with screened inch, metric, and angled guide lines.

Cut Length

Sheet Capacity

Self Sharpening

Automatic Paper Clamp

Alignment Guide

Automatic clamp applies gentle pressure to prevent your work from shifting.

Metal base provides a stable cutting foundation that won't warp or crack.