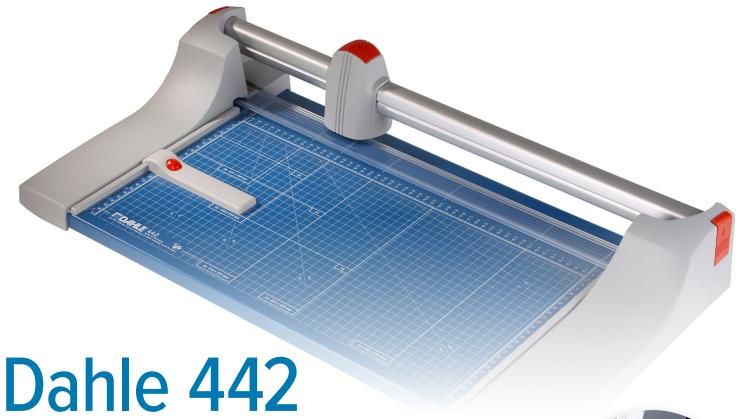

## **Premium Rotary Trimmer**

The Dahle 442 Premium Rotary Trimmer with a 20" cut length is designed for precision trimming of thicker material. It features a ground self-sharpening blade, an extruded aluminum guide bar for strength, and an automatic clamp to prevent shifting. This German engineered cutter is ultra-precise and ideal for trimming paper, card-stock, and matboard.

## Features | Benefits

- Self-sharpening blade cuts in both directions
- Dual cylinder aluminum guide bar for strength in trimming thicker material
- Automatic clamp holds work securely and prevents shifting
- Sturdy metal base provides a solid foundation
- Ground steel blade is encased in protective housing for safety

- German engineered for precise trimming
- Cuts up to 30 sheets of paper at a time
- Screened inch, metric, and angle guides for easy alignment
- Adjustable alignment guide for repetitive cutting
- Perfect for trimming paper, photographs, cardstock, and matboard