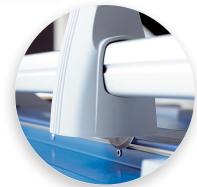

Automatic clamp applies gentle pressure to prevent your work from shifting.

Metal base provides a stable cutting foundation that won't warp or crack.