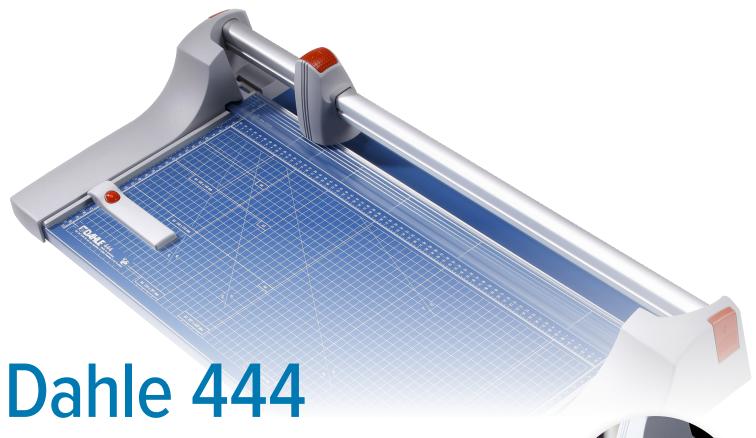

## **Premium Rotary Trimmer**

The Dahle 444 Premium Rotary Trimmer with a 26" cut length is designed for precision trimming of thicker material. It features a ground self-sharpening blade, an extruded aluminum guide bar for strength, and an automatic clamp to prevent shifting. This German engineered cutter is ultra-precise and ideal for trimming paper, card-stock, and matboard.

## Features | Benefits

- Self-sharpening blade cuts in both directions
- Dual cylinder aluminum guide bar for strength in trimming thicker material
- Automatic clamp holds work securely and prevents shifting
- Sturdy metal base provides a solid foundation
- Ground steel blade is encased in protective housing for safety

- · German engineered for precise trimming
- $\bullet$  Cuts up to 25 sheets of paper at a time
- Screened inch, metric, and angle guides for easy alignment
- Adjustable alignment guide for repetitive cutting
- Perfect for trimming paper, photographs, cardstock, and matboard