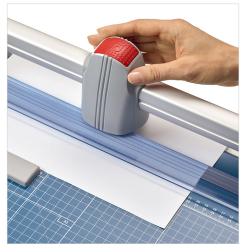

- · German engineered for precise trimming
- $\bullet$  Cuts up to 25 sheets of paper at a time
- Screened inch, metric, and angle guides for easy alignment
- Adjustable alignment guide for repetitive cutting
- Perfect for trimming paper, photographs, cardstock, and matboard

Self-sharpening system maintains a perfectly honed blade.

Easily align work with screened inch, metric, and angled guide lines.

Cut Length

Sheet Capacity

Self Sharpening

Automatic Paper Clamp

Alignment Guide