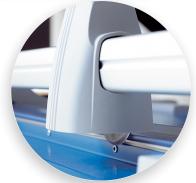

Automatic clamp applies gentle pressure to prevent your work from shifting.

Metal base provides a stable cutting foundation that won't warp or crack.