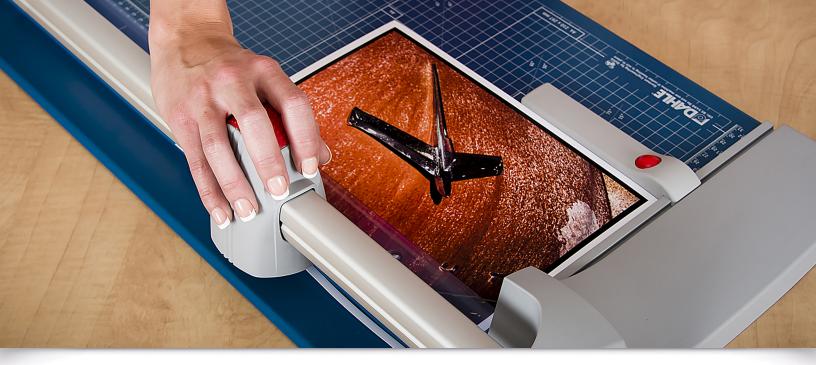

Metal Base

German Engineered

With a self-sharpening blade and a sturdy metal base, this precision cutter is ideal for trimming paper, photos, cardstock, and matboard.

Dual cylinder aluminum guide bar keeps cutting head straight and stable while trimming.