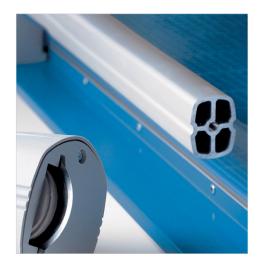

## Features | Benefits

- Self-sharpening blade cuts in both directions
- Dual cylinder aluminum guide bar for strength in trimming thicker material
- Automatic clamp holds work securely and prevents shifting
- Sturdy metal base provides a solid foundation
- Ground steel blade is encased in protective housing for safety

Self-sharpening system maintains a perfectly honed blade.

Easily align work with screened inch, metric, and angled guide lines.

Cut Length

Sheet Capacity

Self Sharpening

Automatic Paper Clamp

Alignment Guide

Metal Base

German Engineered

With a self-sharpening blade and a sturdy metal base, this precision cutter is ideal for trimming paper, photos, cardstock, and matboard.

Dual cylinder aluminum guide bar keeps cutting head straight and stable while trimming.