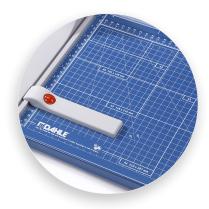

- German engineered for precise trimming
- Cuts up to 22 sheets of paper at a time
- · Screened inch, metric, and angle guides for easy alignment
- Adjustable alignment guide for repetitive cutting
- Perfect for trimming paper, photographs, cardstock, and matboard

Self-sharpening system maintains a perfectly honed blade.

Easily align work with screened inch, metric, and angled guide lines.

Sheet

Capacity

Cut

Length

Guide

Base