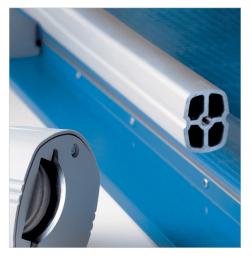

#### Features | Benefits

- Self-sharpening blade cuts in both directions
- Dual cylinder aluminum guide bar for strength in trimming thicker material
- · Automatic clamp holds work securely and prevents shifting
- · Sturdy metal base provides a solid foundation
- · Ground steel blade is encased in protective housing for safety

German Engineered

With a self-sharpening blade and a sturdy metal base, this precision cutter is ideal for trimming paper, photos, cardstock, and matboard.

Dual cylinder aluminum guide bar keeps cutting head straight and stable while trimming.