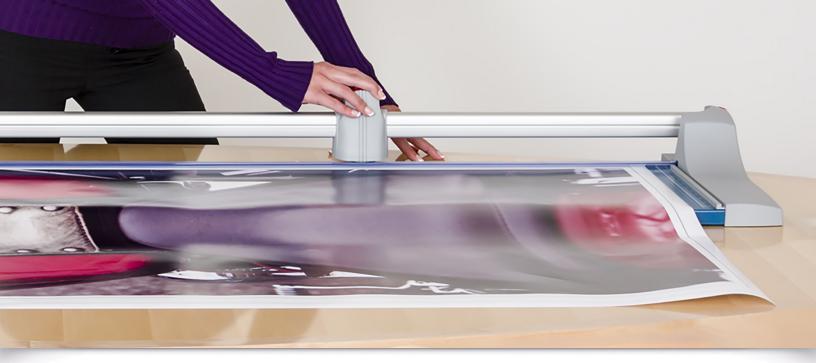

#### **Premium Rotary Trimmer**

The Dahle 446 Premium Rotary Trimmer with a 36" cut length is designed for precision trimming of thicker material. It features a ground self-sharpening blade, an extruded aluminum guide bar for strength, and an automatic clamp to prevent shifting. This German engineered cutter is ultra-precise and ideal for trimming paper, cardstock, and matboard.

German Engineered

With a self-sharpening blade and a sturdy metal base, this precision cutter is ideal for trimming paper, photos, cardstock, and matboard.

Dual cylinder aluminum guide bar keeps cutting head straight and stable while trimming.