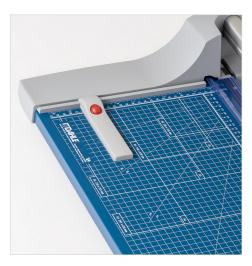

Automatic clamp applies gentle pressure to prevent your work from shifting.

Metal base provides a stable cutting foundation that won't warp or crack.