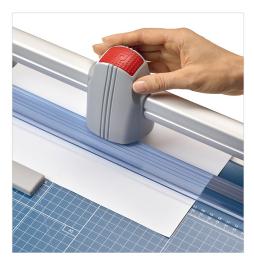

Self-sharpening system maintains a perfectly honed blade.

Easily align work with screened inch, metric, and angled guide lines.

Sheet

Capacity

Cut

Length

Guide

Base

German Engineered

With a self-sharpening blade and a sturdy metal base, this precision cutter is ideal for trimming paper, photos, cardstock, and matboard.

Dual cylinder aluminum guide bar keeps cutting head straight and stable while trimming.