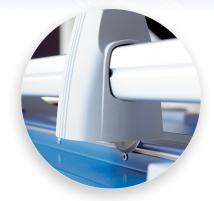

#### Features | Benefits

- Self-sharpening blade cuts in both directions
- Dual cylinder aluminum guide bar for strength in trimming thicker material
- · Automatic clamp holds work securely and prevents shifting
- · Sturdy metal base provides a solid foundation
- · Ground steel blade is encased in protective housing for safety

Automatic clamp applies gentle pressure to prevent your work from shifting.

Metal base provides a stable cutting foundation that won't warp or crack.