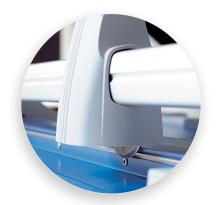

Automatic clamp applies gentle pressure to prevent your work from shifting.

Metal base provides a stable cutting foundation that won't warp or crack.