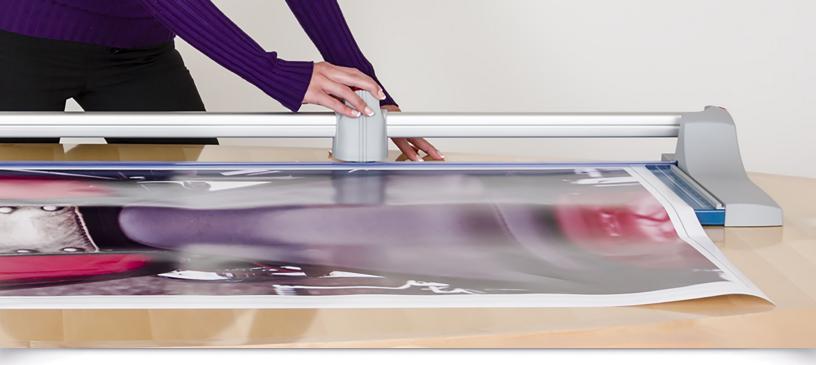

- German engineered for precise trimming
- Cuts up to 12 sheets of paper at a time
- Screened inch, metric, and angle guides for easy alignment
- Adjustable alignment guide for repetitive cutting
- Perfect for trimming large format paper, photographs, and cardstock

Metal Base

German Engineered

With a self-sharpening blade and a sturdy metal base, this precision cutter is ideal for trimming paper, photos, cardstock, and matboard.

Dual cylinder aluminum guide bar keeps cutting head straight and stable while trimming.