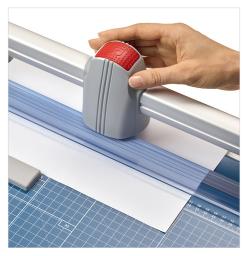

Self-sharpening system maintains a perfectly honed blade.

Easily align work with screened inch, metric, and angled guide lines.

Cut Length

Sheet Capacity

Self Sharpening

Automatic Paper Clamp

Alignment Guide

Metal Base

German Engineered

With a self-sharpening blade and a sturdy metal base, this precision cutter is ideal for trimming paper, photos, cardstock, and matboard.

Dual cylinder aluminum guide bar keeps cutting head straight and stable while trimming.