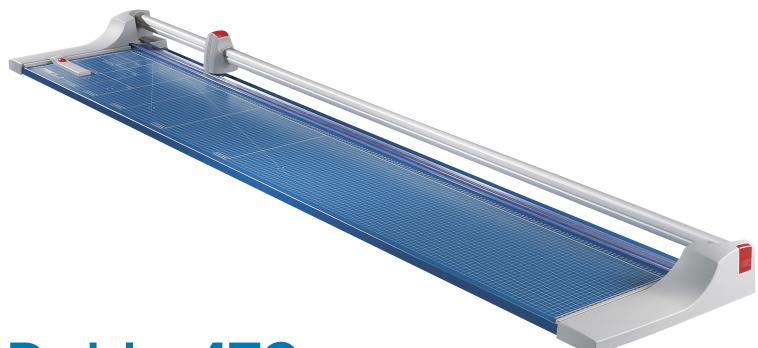

### **Premium Rotary Trimmer**

The Dahle 472 Premium Rotary Trimmer with a 72" cut length is designed for precision trimming of thicker material. It features a ground self-sharpening blade, an extruded aluminum guide bar for strength, and an automatic clamp to prevent shifting. This German engineered cutter is ultra-precise and ideal for trimming paper, cardstock, and matboard.

Metal Base

German Engineered

With a self-sharpening blade and a sturdy metal base, this precision cutter is ideal for trimming paper, photos, cardstock, and matboard.

Dual cylinder aluminum guide bar keeps cutting head straight and stable while trimming.