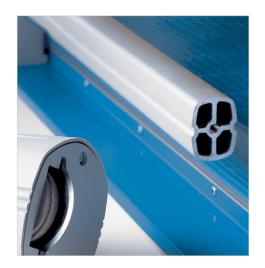

Self-sharpening system maintains a perfectly honed blade.

Easily align work with screened inch, metric, and angled guide lines.

Cut Length

Sheet Capacity

Self Sharpening

Automatic Paper Clamp

Alignment Guide

Metal Base

German Engineered

With a self-sharpening blade and a sturdy metal base, this precision cutter is ideal for trimming paper, photos, cardstock, and matboard.

Dual cylinder aluminum guide bar keeps cutting head straight and stable while trimming.