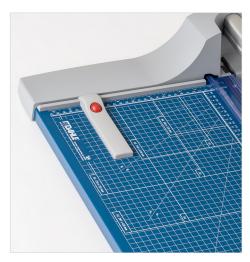

Automatic clamp applies gentle pressure to prevent your work from shifting.

Metal base provides a stable cutting foundation that won't warp or crack.