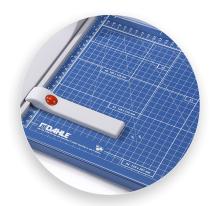

Self-sharpening system maintains a perfectly honed blade.

Easily align work with screened inch, metric, and angled guide lines.

Cut Length

Sheet Capacity

Self Sharpening

Automatic Paper Clamp

Alignment Guide