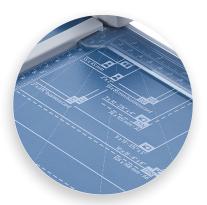

The blade is encased in a protective housing for safety.

Easily align work with screened inch and angled guide lines.

Cut Length

Sheet Capacity

Self Sharpening

Automatic Paper Clamp

Metal Base

German Engineered

- Triangular aluminum guide bar for strength
- Screened inch, metric and angled guides for easy alignment
- · Lightweight and portable
- Trims paper, photos, and cardstock
- Great for photographers, craft enthusiasts, and office professionals