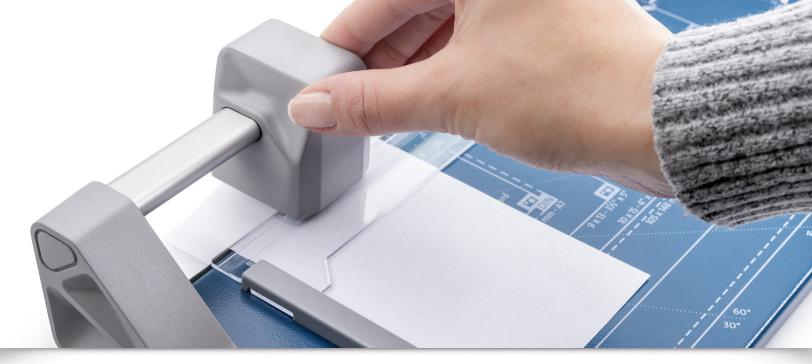

Automatic clamp applies gentle pressure to prevent your work from shifting.

Metal base provides a stable cutting foundation that won't warp or crack.