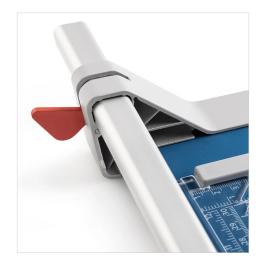

The blade is encased in a protective housing for safety.

Easily align work with screened inch and angled guide lines.

Cut Length

Sheet Capacity

Self Sharpening

Automatic Paper Clamp

Metal Base

German Engineered

Automatic clamp applies gentle pressure to prevent your work from shifting.

Metal base provides a stable cutting foundation that won't warp or crack.