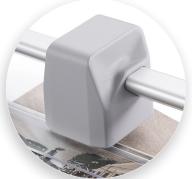

The blade is encased in a protective housing for safety.

Easily align work with screened inch and angled guide lines.

Cut Length

Sheet Capacity

Self Sharpening

Automatic Paper Clamp

Metal Base

German Engineered

Warranty

With a self-sharpening blade and a sturdy metal base, this precision cutter is ideal for trimming paper, photos, and cardstock.

Triangular aluminum guide bar keeps cutting head straight and stable while trimming.