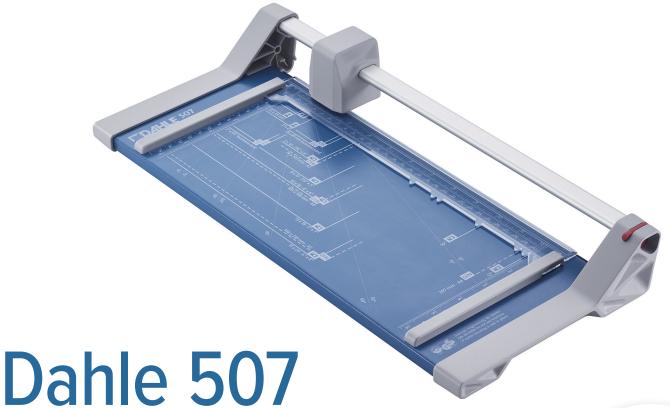

### **Personal Rotary Trimmer**

The Dahle 507 Personal Rotary Trimmer with a 12" cut length is lightweight and portable for just about any application. It features a ground self-sharpening blade that cuts in both directions, a triangular aluminum guide bar for strength, and an automatic clamp to prevent shifting. This German engineered cutter is ideal for trimming paper, photographs, and cardstock.

#### Features | Benefits

- Self-sharpening blade cuts in both directions
- Ground steel blade is encased in protective housing for safety
- Automatic clamp holds work securely and prevents shifting
- Sturdy metal base has non-slip rubber feet
- German engineered for precision and accuracy

- Triangular aluminum guide bar for strength
- Screened inch, metric and angled guides for easy alignment
- · Lightweight and portable
- Trims paper, photos, and cardstock
- Great for photographers, craft enthusiasts, and office professionals