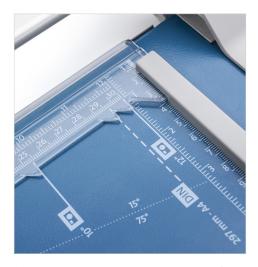

The blade is encased in a protective housing for safety.

Easily align work with screened inch and angled guide lines.

Cut Length

Sheet Capacity

Self Sharpening

Automatic Paper Clamp

Metal Base

German Engineered