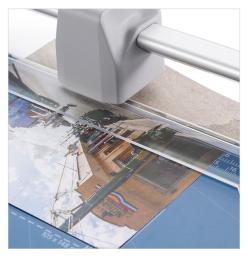

Warranty

With a self-sharpening blade and a sturdy metal base, this precision cutter is ideal for trimming paper, photos, and cardstock.

Triangular aluminum guide bar keeps cutting head straight and stable while trimming.