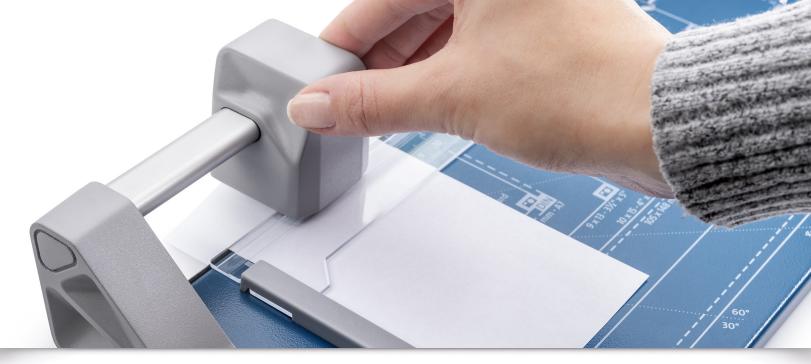

Warranty

With a self-sharpening blade and a sturdy metal base, this precision cutter is ideal for trimming paper, photos, and cardstock.

Triangular aluminum guide bar keeps cutting head straight and stable while trimming.