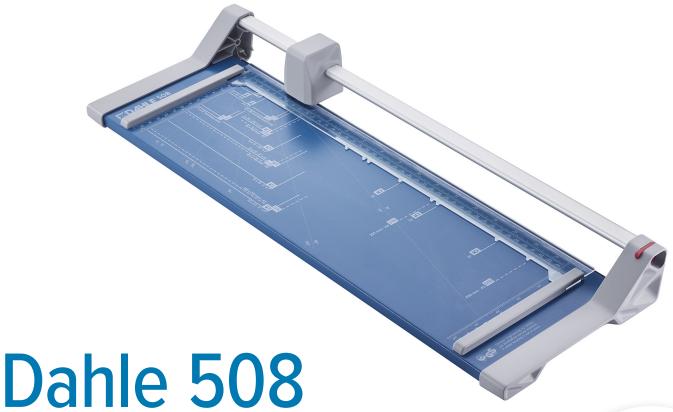

## **Personal Rotary Trimmer**

The Dahle 508 Personal Rotary Trimmer with a 18" cut length is lightweight and portable for just about any application. It features a ground self-sharpening blade that cuts in both directions, a triangular aluminum guide bar for strength, and an automatic clamp to prevent shifting. This German engineered cutter is ideal for trimming paper, photographs, and cardstock.

## Features | Benefits

- Self-sharpening blade cuts in both directions
- Ground steel blade is encased in protective housing for safety
- Automatic clamp holds work securely and prevents shifting
- Sturdy metal base has non-slip rubber feet
- German engineered for precision and accuracy

- Triangular aluminum guide bar for strength
- Screened inch, metric and angled guides for easy alignment
- · Lightweight and portable
- Trims paper, photos, and cardstock
- Great for photographers, craft enthusiasts, and office professionals