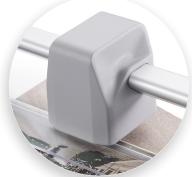

Automatic clamp applies gentle pressure to prevent your work from shifting.

Metal base provides a stable cutting foundation that won't warp or crack.