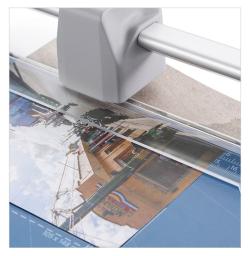

The blade is encased in a protective housing for safety.

Easily align work with screened inch and angled guide lines.

Cut Length

Sheet Capacity

Self Sharpening

Automatic Paper Clamp

Metal Base

German Engineered