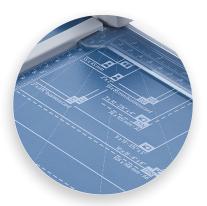

The blade is encased in a protective housing for safety.

Easily align work with screened inch and angled guide lines.

Cut Length

Sheet Capacity

Self Sharpening

Automatic Paper Clamp

Metal Base

German Engineered