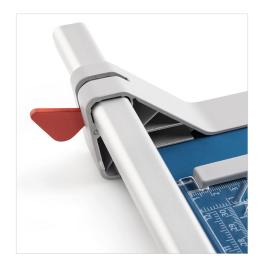

Automatic clamp applies gentle pressure to prevent your work from shifting.

Metal base provides a stable cutting foundation that won't warp or crack.