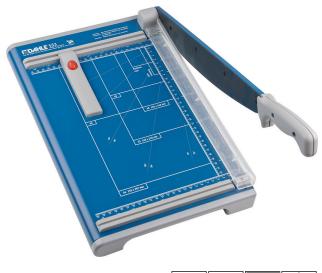

## Dahle Model 533 Professional 12 Inch Guillotine Paper Cutter

## **Product Spec Sheet**

Call Us at 1-800-944-4573

Safety is a top priority when Dahle designs its paper cutters and this Professional Series of Guillotines is no exception. A protective guard was added that also doubles as a paper clamp. This guard not only protects your fingers from being in the wrong place, but when it's depressed, will securely hold your work in place. The blade on this guillotine also features an innovative spring system that will hold the blade at any angle and prevent it from flying up or falling down accidentally.

Dahle's Professional Guillotines are German engineered for heavier ap-

plications. They feature a ground self-sharpening blade made of German Solingen steel. This blade is self-sharpening and maintains a perfectly honed edge every time it is used. It offers a cutting capacity of up to 15 sheets of paper at a time and is the perfect tool for cutting paper, card stock, and illustration paper.

## **Features**

- Protective guard keeps fingers safe and holds work securely to prevent shifting
- Blade will not fly up or fall down
- Cuts up to 15 sheets of paper at a time
- Ground self-sharpening blade maintains a perfectly honed edge
- Adjustable guide for repetitive cuts
- German engineered for precision & accuracy
- Sturdy metal base with preprinted guides
- Non-skid rubber feet prevents slipping

*This Dahle trimmer features a manual clamp with built-in finger protection.* 

*The ground, self-sharpening cutting blade produces a clean, burr free cut.* 

| Specifications |            |           |                                           |
|----------------|------------|-----------|-------------------------------------------|
| Item #         | Cut Length | Capacity  | Dimensions                                |
| 533            | 13 3/8"    | 15 Sheets | 17 ¾" x 11 ¼"                             |
| 534            | 18"        | 15 Sheets | 22 <sup>3</sup> ⁄4" x 11 <sup>1</sup> ⁄4" |