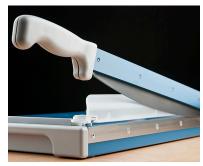

## **Product Spec Sheet**

Call Us at 1-800-944-4573

Safety is a top priority when Dahle designs its paper cutters and this Professional Series of Guillotines is no exception. A protective guard was added that also doubles as a paper clamp. This guard not only protects your fingers from being in the wrong place, but when it's depressed, will securely hold your work in place. The blade on this guillotine also features an innovative spring system that will hold the blade at any angle and prevent it from flying up or falling down accidentally.

## **Features**

- Protective guard keeps fingers safe and holds work securely to prevent shifting
- Blade will not fly up or fall down
- Cuts up to 15 sheets of paper at a time
- Ground self-sharpening blade maintains a perfectly honed edge
- Adjustable guide for repetitive cuts
- German engineered for precision & accuracy
- Sturdy metal base with preprinted guides
- Non-skid rubber feet prevents slipping

*This Dahle trimmer features a manual clamp with built-in finger protection.* 

*The ground, self-sharpening cutting blade produces a clean, burr free cut.* 

| Specifications |            |           |                                           |
|----------------|------------|-----------|-------------------------------------------|
| Item #         | Cut Length | Capacity  | Dimensions                                |
| 533            | 13 3/8"    | 15 Sheets | 17 ¾" x 11 ¼"                             |
| 534            | 18"        | 15 Sheets | 22 <sup>3</sup> ⁄4" x 11 <sup>1</sup> ⁄4" |