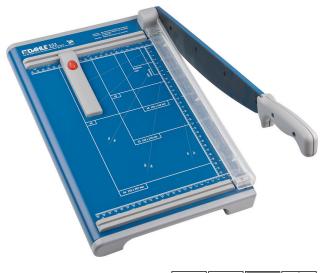

## Dahle Model 534 Professional 18 Inch Guillotine Paper Cutter

## **Product Spec Sheet**

Call Us at 1-800-944-4573

Safety is a top priority when Dahle designs its paper cutters and this Professional Series of Guillotines is no exception. A protective guard was added that also doubles as a paper clamp. This guard not only protects your fingers from being in the wrong place, but when it's depressed, will securely hold your work in place. The blade on this guillotine also features an innovative spring system that will hold the blade at any angle and prevent it from flying up or falling down accidentally.

Dahle's Professional Guillotines are German engineered for heavier ap-

plications. They feature a ground self-sharpening blade made of German Solingen steel. This blade is self-sharpening and maintains a perfectly honed edge every time it is used. It offers a cutting capacity of up to 15 sheets of paper at a time and is the perfect tool for cutting paper, card stock, and illustration paper.

## **Features**

- Protective guard keeps fingers safe and holds work securely to prevent shifting
- Blade will not fly up or fall down
- Cuts up to 15 sheets of paper at a time
- Ground self-sharpening blade maintains a perfectly honed edge
- Adjustable guide for repetitive cuts
- German engineered for precision & accuracy
- Sturdy metal base with preprinted guides
- Non-skid rubber feet prevents slipping

*This Dahle trimmer features a manual clamp with built-in finger protection.* 

*The ground, self-sharpening cutting blade produces a clean, burr free cut.* 

| Specifications |            |           |                                           |
|----------------|------------|-----------|-------------------------------------------|
| Item #         | Cut Length | Capacity  | Dimensions                                |
| 533            | 13 3/8"    | 15 Sheets | 17 ¾" x 11 ¼"                             |
| 534            | 18"        | 15 Sheets | 22 <sup>3</sup> ⁄4" x 11 <sup>1</sup> ⁄4" |