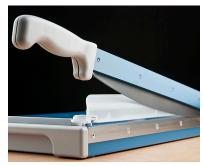

## **Product Spec Sheet**

Call Us at 1-800-944-4573

Safety is a top priority when Dahle designs its paper cutters and this Professional Series of Guillotines is no exception. A protective guard was added that also doubles as a paper clamp. This guard not only protects your fingers from being in the wrong place, but when it's depressed, will securely hold your work in place. The blade on this guillotine also features an innovative spring system that will hold the blade at any angle and prevent it from flying up or falling down accidentally.

## **Features**

- Protective guard keeps fingers safe and holds work securely to prevent shifting
- Blade will not fly up or fall down
- Cuts up to 15 sheets of paper at a time
- Ground self-sharpening blade maintains a perfectly honed edge
- Adjustable guide for repetitive cuts
- German engineered for precision & accuracy
- Sturdy metal base with preprinted guides
- Non-skid rubber feet prevents slipping