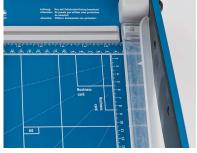

Dahle's Professional Guillotines are German engineered for heavier ap-

plications. They feature a ground self-sharpening blade made of German Solingen steel. This blade is self-sharpening and maintains a perfectly honed edge every time it is used. It offers a cutting capacity of up to 15 sheets of paper at a time and is the perfect tool for cutting paper, card stock, and illustration paper.

## **Features**

- Protective guard keeps fingers safe and holds work securely to prevent shifting
- Blade will not fly up or fall down
- Cuts up to 15 sheets of paper at a time
- Ground self-sharpening blade maintains a perfectly honed edge
- Adjustable guide for repetitive cuts
- German engineered for precision & accuracy
- Sturdy metal base with preprinted guides
- Non-skid rubber feet prevents slipping