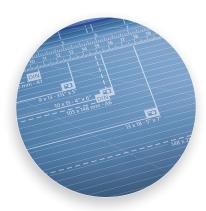

- · Screened inch, metric and angled guides for easy alignment
- · Space-saving upright storage with kickstand endcaps
- Adjustable magnetic alignment guide for sizing cuts
- German engineered for precision and accuracy

Cut

Length

Automatic Paper Clamp

Guide

Metal Base

German Engineered

Self-sharpening system maintains a perfectly honed blade.

Easily align work with screened inch, metric, and angled guide lines.