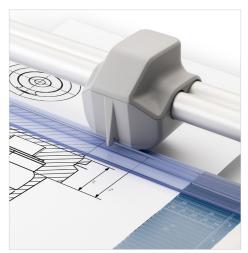

Cut

Length

Automatic Paper Clamp

Guide

Metal Base

German Engineered

Self-sharpening system maintains a perfectly honed blade.

Easily align work with screened inch, metric, and angled guide lines.

Capacity

With a sturdy design and a 14" cutting length, this trimmer is great for precision trimming of paper, photos, and cardstock.

The dual-barrel aluminum guide bar provides stability for cutting thicker materials.