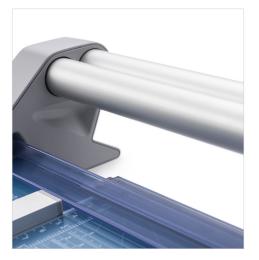

### Features | Benefits

- Self-sharpening blade cuts in both directions
- Dual-barrel aluminum guide bar provides strength and accuracy
- Automatic clamp holds work securely and prevents shifting
- · Ground steel blade is encased in a protective housing for safety
- Sturdy metal base with non-slip rubber feet

Capacity

With a sturdy design and a 14" cutting length, this trimmer is great for precision trimming of paper, photos, and cardstock.

The dual-barrel aluminum guide bar provides stability for cutting thicker materials.