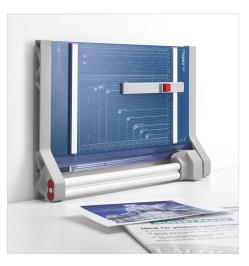

#### **Professional Rotary Trimmer**

The Dahle 550 Professional Rotary Trimmer with a 14" cut length is designed for precision and accuracy. It features a ground self-sharpening blade that cuts in both directions, a dual-barrel guide bar for strength, and an automatic clamp to prevent shifting. This German engineered cutter is ultra-precise and ideal for trimming paper, photos, and cardstock.

Capacity

With a sturdy design and a 14" cutting length, this trimmer is great for precision trimming of paper, photos, and cardstock.

The dual-barrel aluminum guide bar provides stability for cutting thicker materials.

Automatic clamp holds work securely and prevents your work from shifting.

Built-in kickstands allow for space-saving, upright storage.