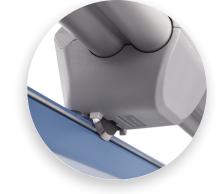

Automatic clamp holds work securely and prevents your work from shifting.

Built-in kickstands allow for space-saving, upright storage.