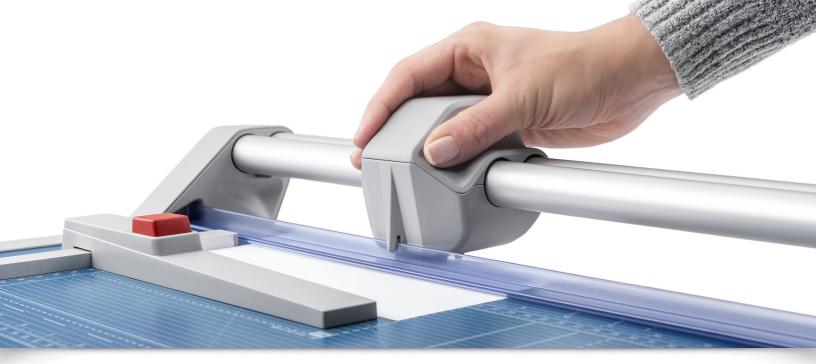

#### **Professional Rotary Trimmer**

The Dahle 550 Professional Rotary Trimmer with a 14" cut length is designed for precision and accuracy. It features a ground self-sharpening blade that cuts in both directions, a dual-barrel guide bar for strength, and an automatic clamp to prevent shifting. This German engineered cutter is ultra-precise and ideal for trimming paper, photos, and cardstock.

### Features | Benefits

- Self-sharpening blade cuts in both directions
- Dual-barrel aluminum guide bar provides strength and accuracy
- Automatic clamp holds work securely and prevents shifting
- · Ground steel blade is encased in a protective housing for safety
- Sturdy metal base with non-slip rubber feet

Capacity

With a sturdy design and a 14" cutting length, this trimmer is great for precision trimming of paper, photos, and cardstock.

The dual-barrel aluminum guide bar provides stability for cutting thicker materials.