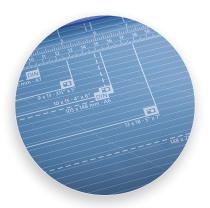

- Screened inch, metric and angled guides for easy alignment
- Space-saving upright storage with kickstand endcaps
- Adjustable magnetic alignment guide for sizing cuts
- German engineered for precision and accuracy

Self-sharpening system maintains a perfectly honed blade.

Easily align work with screened inch, metric, and angled guide lines.

Cut Length

Sheet Capacity

Self Sharpening

Automatic Paper Clamp

Alignment Guide