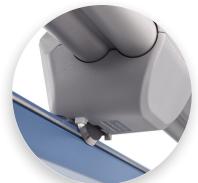

## Features | Benefits

- Self-sharpening blade cuts in both directions
- Dual-barrel aluminum guide bar provides strength and accuracy
- Automatic clamp holds work securely and prevents shifting
- Ground steel blade is encased in a protective housing for safety
- Sturdy metal base with non-slip rubber feet

Self-sharpening system maintains a perfectly honed blade.

Easily align work with screened inch, metric, and angled guide lines.

Cut Length

Sheet Capacity

Self Sharpening

Automatic Paper Clamp

Alignment Guide