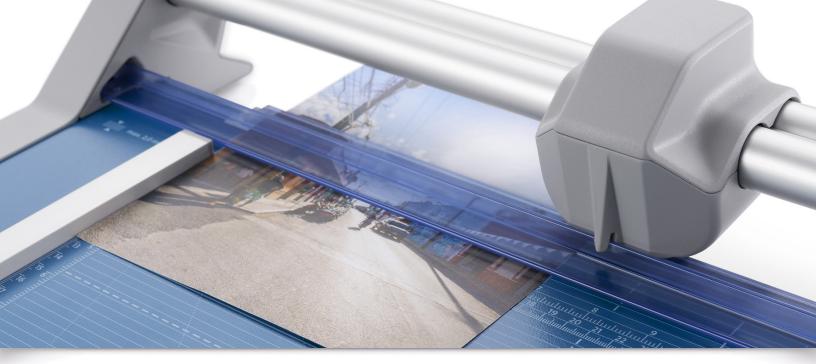

Base

German Engineered

With a sturdy design and a 20" cutting length, this trimmer is great for precision trimming of paper, photos, and cardstock.

The dual-barrel aluminum guide bar provides stability for cutting thicker materials.

Automatic clamp holds work securely and prevents your work from shifting.

Built-in kickstands allow for space-saving, upright storage.