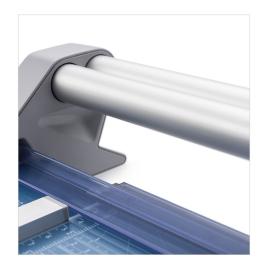

## Features | Benefits

- Self-sharpening blade cuts in both directions
- Dual-barrel aluminum guide bar provides strength and accuracy
- Automatic clamp holds work securely and prevents shifting
- Ground steel blade is encased in a protective housing for safety
- Sturdy metal base with non-slip rubber feet

Base

German Engineered

With a sturdy design and a 20" cutting length, this trimmer is great for precision trimming of paper, photos, and cardstock.

The dual-barrel aluminum guide bar provides stability for cutting thicker materials.