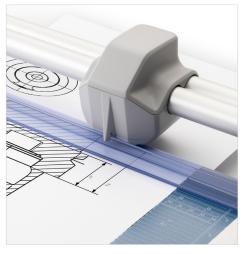

Self-sharpening system maintains a perfectly honed blade.

Easily align work with screened inch, metric, and angled guide lines.

Cut Length

Sheet Capacity

Self Sharpening

Automatic Paper Clamp

Alignment Guide

Automatic clamp holds work securely and prevents your work from shifting.

Built-in kickstands allow for space-saving, upright storage.