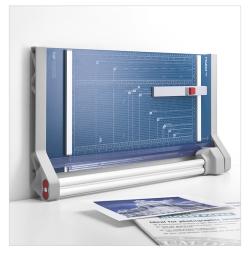

## **Professional Rotary Trimmer**

The Dahle 552 Professional Rotary Trimmer with a 20" cut length is designed for precision and accuracy. It features a ground self-sharpening blade that cuts in both directions, a dual-barrel guide bar for strength, and an automatic clamp to prevent shifting. This German engineered cutter is ultra-precise and ideal for trimming paper, photos, and cardstock.

Base

German Engineered

With a sturdy design and a 20" cutting length, this trimmer is great for precision trimming of paper, photos, and cardstock.

The dual-barrel aluminum guide bar provides stability for cutting thicker materials.

## Dahle 552 Professional Rotary Trimmer

| Cutting Length | Sheet Capacity | <b>Dimensions</b> (length x width x height) | Warranty |
|----------------|----------------|---------------------------------------------|----------|
| 20"            | 20 Sheets      | 28.75" x 15.13" x 3.38"                     | Lifetime |