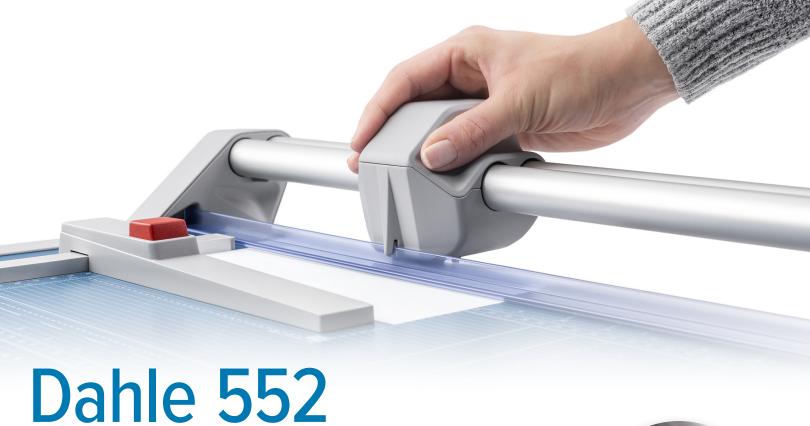

## **Professional Rotary Trimmer**

The Dahle 552 Professional Rotary Trimmer with a 20" cut length is designed for precision and accuracy. It features a ground self-sharpening blade that cuts in both directions, a dual-barrel guide bar for strength, and an automatic clamp to prevent shifting. This German engineered cutter is ultra-precise and ideal for trimming paper, photos, and cardstock.

Base

German Engineered

With a sturdy design and a 20" cutting length, this trimmer is great for precision trimming of paper, photos, and cardstock.

The dual-barrel aluminum guide bar provides stability for cutting thicker materials.