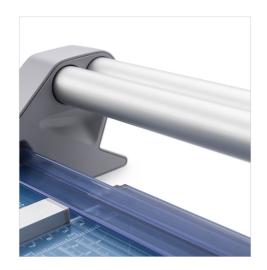

## Features | Benefits

- Self-sharpening blade cuts in both directions
- Dual-barrel aluminum guide bar provides strength and accuracy
- Automatic clamp holds work securely and prevents shifting
- Ground steel blade is encased in a protective housing for safety
- Sturdy metal base with non-slip rubber feet

Base

German Engineered

With a sturdy design and a 28" cutting length, this trimmer is great for precision trimming of paper, photos, and cardstock.

The dual-barrel aluminum guide bar provides stability for cutting thicker materials.