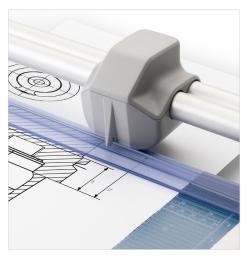

Self-sharpening system maintains a perfectly honed blade.

Easily align work with screened inch, metric, and angled guide lines.

Cut Lenath

Sheet Capacity

Self Sharpening

Automatic Paper Clamp

Alignment Guide