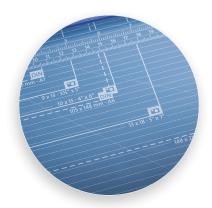

- Screened inch, metric and angled guides for easy alignment
- Space-saving upright storage with kickstand endcaps
- Adjustable magnetic alignment guide for sizing cuts
- German engineered for precision and accuracy

Self-sharpening system maintains a perfectly honed blade.

Easily align work with screened inch, metric, and angled guide lines.

Cut Lenath

Sheet Capacity

Self Sharpening

Automatic Paper Clamp

Alignment Guide