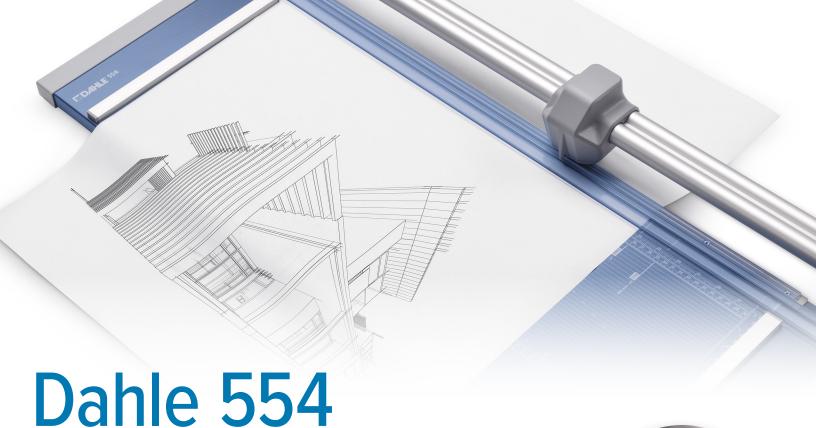

## Professional Rotary Trimmer

The Dahle 554 Professional Rotary Trimmer with a 28" cut length is designed for precision and accuracy. It features a ground self-sharpening blade that cuts in both directions, a dual-barrel guide bar for strength, and an automatic clamp to prevent shifting. This German engineered cutter is ultra-precise and ideal for trimming paper, photos, and cardstock.

Base

German Engineered

With a sturdy design and a 28" cutting length, this trimmer is great for precision trimming of paper, photos, and cardstock.

The dual-barrel aluminum guide bar provides stability for cutting thicker materials.