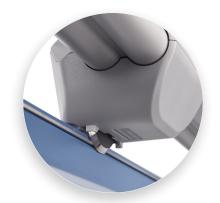

## Features | Benefits

- Self-sharpening blade cuts in both directions
- Dual-barrel aluminum guide bar provides strength and accuracy
- Automatic clamp holds work securely and prevents shifting
- Ground steel blade is encased in a protective housing for safety
- Sturdy metal base with non-slip rubber feet

Self-sharpening system maintains a perfectly honed blade.

Easily align work with screened inch, metric, and angled guide lines.

Cut Lenath

Sheet Capacity

Self Sharpening

Automatic Paper Clamp

Alignment Guide