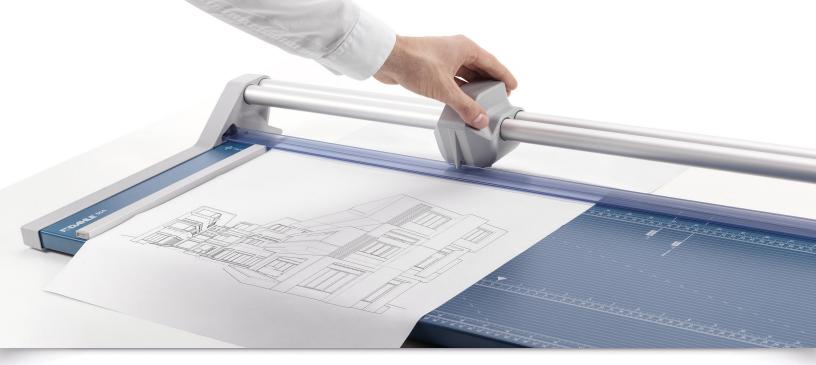

Base

German Engineered

With a sturdy design and a 28" cutting length, this trimmer is great for precision trimming of paper, photos, and cardstock.

The dual-barrel aluminum guide bar provides stability for cutting thicker materials.

Automatic clamp holds work securely and prevents your work from shifting.

Built-in kickstands allow for space-saving, upright storage.