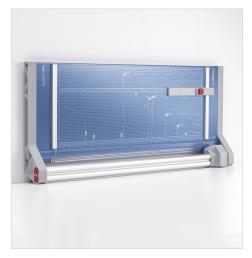

## Professional Rotary Trimmer

The Dahle 554 Professional Rotary Trimmer with a 28" cut length is designed for precision and accuracy. It features a ground self-sharpening blade that cuts in both directions, a dual-barrel guide bar for strength, and an automatic clamp to prevent shifting. This German engineered cutter is ultra-precise and ideal for trimming paper, photos, and cardstock.

Base

German Engineered

With a sturdy design and a 28" cutting length, this trimmer is great for precision trimming of paper, photos, and cardstock.

The dual-barrel aluminum guide bar provides stability for cutting thicker materials.

## **Dahle 554 Professional Rotary Trimmer**

| Cutting Length | Sheet Capacity | <b>Dimensions</b> (length x width x height) | Warranty |
|----------------|----------------|---------------------------------------------|----------|
| 28"            | 20 Sheets      | 37.13" x 15.13" x 3.38"                     | Lifetime |