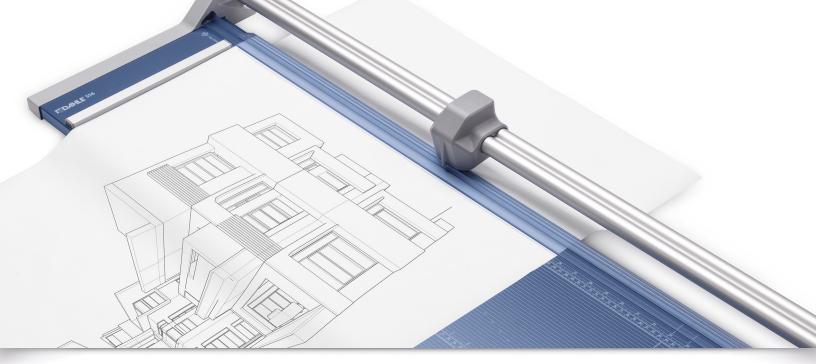

### **Professional Rotary Trimmer**

The Dahle 556 Professional Rotary Trimmer with a 37" cut length is designed for precision and accuracy. It features a ground self-sharpening blade that cuts in both directions, a dual-barrel guide bar for strength, and an automatic clamp to prevent shifting. This German engineered cutter is ultra-precise and ideal for trimming paper, photos, and cardstock.

Self-sharpening system maintains a perfectly honed blade.

Easily align work with screened inch, metric, and angled guide lines.

Paper Clamp

With a sturdy design and a 37" cutting length, this trimmer is ideal for posters, banners, and oversized photos.