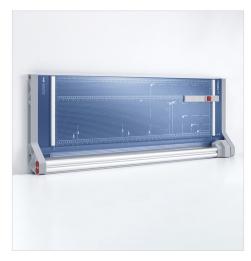

### **Professional Rotary Trimmer**

The Dahle 556 Professional Rotary Trimmer with a 37" cut length is designed for precision and accuracy. It features a ground self-sharpening blade that cuts in both directions, a dual-barrel guide bar for strength, and an automatic clamp to prevent shifting. This German engineered cutter is ultra-precise and ideal for trimming paper, photos, and cardstock.

Self-sharpening system maintains a perfectly honed blade.

Easily align work with screened inch, metric, and angled guide lines.

Paper Clamp

With a sturdy design and a 37" cutting length, this trimmer is ideal for posters, banners, and oversized photos.

#### Dahle 556 Professional Rotary Trimmer

| Cutting Length | Sheet Capacity | <b>Dimensions</b><br>(length x width x height) | Warranty |
|----------------|----------------|------------------------------------------------|----------|
| 37"            | 14 Sheets      | 46.56" x 15.13" x 3.38"                        | Lifetime |