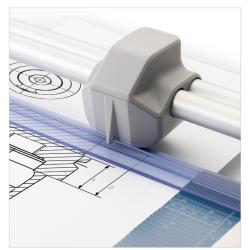

Self-sharpening system maintains a perfectly honed blade.

Easily align work with screened inch, metric, and angled guide lines.

Paper Clamp

With a sturdy design and a 37" cutting length, this trimmer is ideal for posters, banners, and oversized photos.

The dual-barrel aluminum guide bar provides stability for cutting thicker materials.

Automatic clamp holds work securely and prevents your work from shifting.

Built-in kickstands allow for space-saving, upright storage.