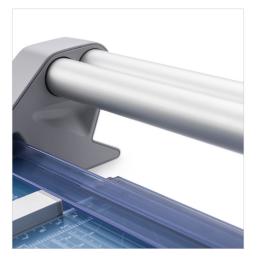

The dual-barrel aluminum guide bar provides stability for cutting thicker materials.

Automatic clamp holds work securely and prevents your work from shifting.

Built-in kickstands allow for space-saving, upright storage.