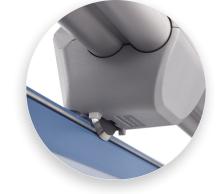

The dual-barrel aluminum guide bar provides stability for cutting thicker materials.

Automatic clamp holds work securely and prevents your work from shifting.

Built-in kickstands allow for space-saving, upright storage.