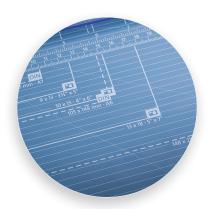

Self-sharpening system maintains a perfectly honed blade.

Easily align work with screened inch, metric, and angled guide lines.

Paper Clamp

With a sturdy design and a 37" cutting length, this trimmer is ideal for posters, banners, and oversized photos.