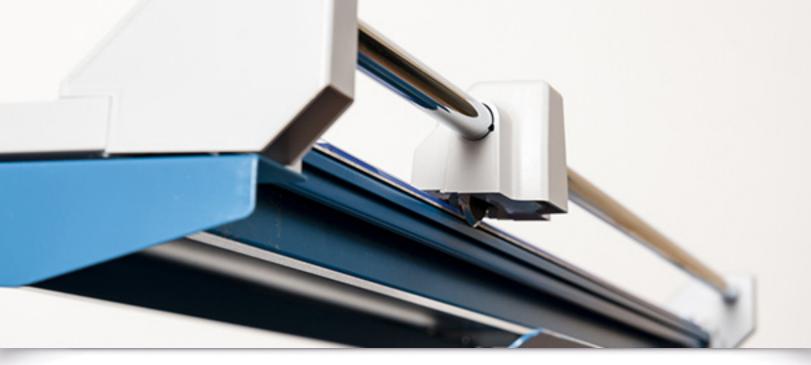

Metal guide bar provides strength for trimming thicker materials.

Automatic clamp applies gentle pressure to prevent your work from shifting.

Metal base provides a stable cutting foundation that won't warp or crack.