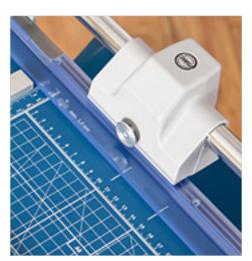

Metal guide bar provides strength for trimming thicker materials.

Automatic clamp applies gentle pressure to prevent your work from shifting.

Metal base provides a stable cutting foundation that won't warp or crack.