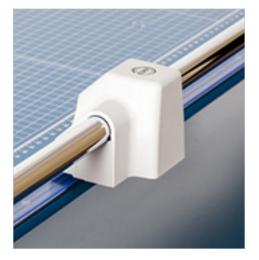

Self-sharpening system maintains a perfectly honed blade.

Easily align work with screened inch, metric, and angled guide lines.

Sheet Capacity

Self Sharpening

Paper Clamp

Guide

German Engineered

With a self-sharpening blade and a sturdy metal base, this precision cutter is ideal for trimming large format paper, photos and cardstock.

Metal guide bar provides strength for trimming thicker materials.

Automatic clamp applies gentle pressure to prevent your work from shifting.

Metal base provides a stable cutting foundation that won't warp or crack.