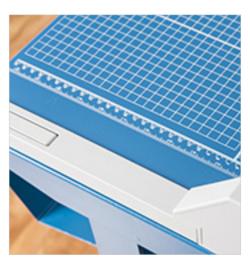

Self-sharpening system maintains a perfectly honed blade.

Easily align work with screened inch, metric, and angled guide lines.

Sheet Capacity

Self Sharpening

Paper Clamp

Guide

German Engineered

With a self-sharpening blade and a sturdy metal base, this precision cutter is ideal for trimming large format paper, photos and cardstock.