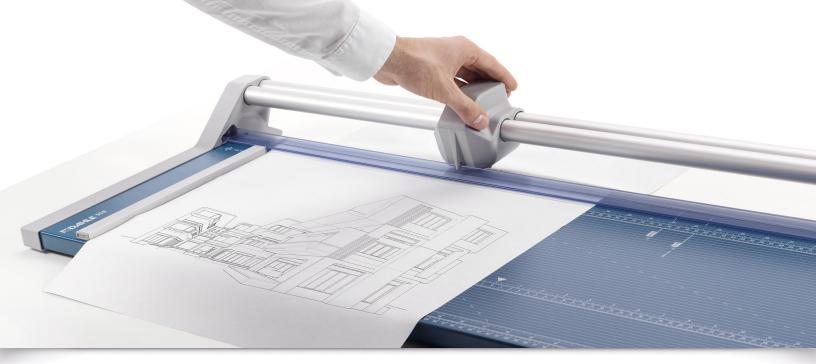

Self-sharpening system maintains a perfectly honed blade.

Easily align work with screened inch, metric, and angled guide lines.

Cut Length

Sheet Capacity

Self Sharpening

Automatic Paper Clamp

Alignment Guide

Automatic clamp holds work securely and prevents your work from shifting.

Built-in kickstands allow for space-saving, upright storage.