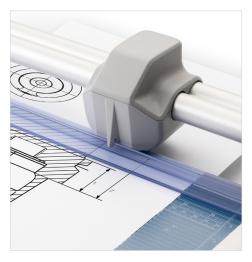

Self-sharpening system maintains a perfectly honed blade.

Easily align work with screened inch, metric, and angled guide lines.

Cut Length

Sheet Capacity

Self Sharpening

Automatic Paper Clamp

Alignment Guide

Automatic clamp holds work securely and prevents your work from shifting.

Built-in kickstands allow for space-saving, upright storage.