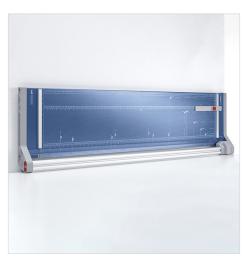

Base

German Engineered

With a sturdy design and a 51" cutting length, this trimmer is ideal for posters, banners, and oversized photos.

The dual-barrel aluminum guide bar provides stability for cutting thicker materials.

## **Dahle 558 Professional Rotary Trimmer**

| Cutting Length | Sheet Capacity | <b>Dimensions</b> (length x width x height) | Warranty |
|----------------|----------------|---------------------------------------------|----------|
| 51"            | 12 Sheets      | 59.94" x 15.13" x 3.38"                     | Lifetime |