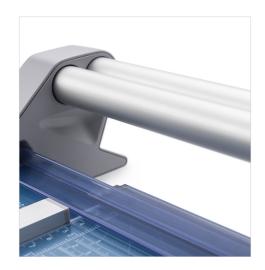

## Features | Benefits

- Self-sharpening blade cuts in both directions
- Dual-barrel aluminum guide bar provides strength and accuracy
- Automatic clamp holds work securely and prevents shifting
- Ground steel blade is encased in a protective housing for safety
- Sturdy metal base with non-slip rubber feet

Self-sharpening system maintains a perfectly honed blade.

Easily align work with screened inch, metric, and angled guide lines.

Cut Length

Sheet Capacity

Self Sharpening

Automatic Paper Clamp

Alignment Guide