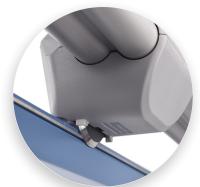

## Features | Benefits

- Self-sharpening blade cuts in both directions
- Dual-barrel aluminum guide bar provides strength and accuracy
- Automatic clamp holds work securely and prevents shifting
- Ground steel blade is encased in a protective housing for safety
- Sturdy metal base with non-slip rubber feet

Automatic clamp holds work securely and prevents your work from shifting.

Built-in kickstands allow for space-saving, upright storage.