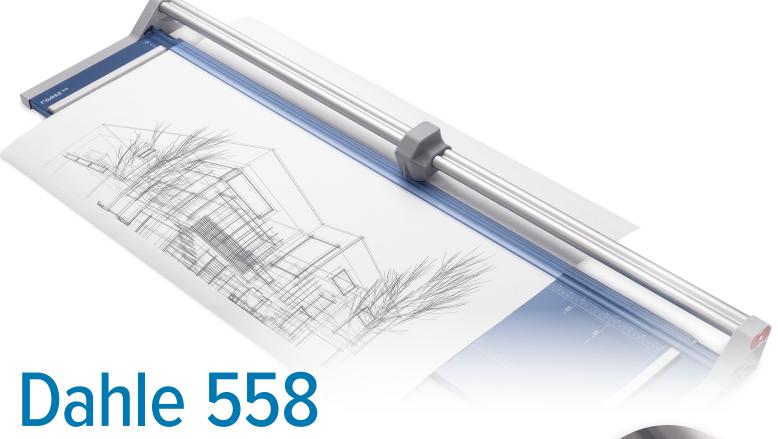

## **Professional Rotary Trimmer**

The Dahle 558 Professional Rotary Trimmer with a 51" cut length is designed for precision and accuracy. It features a ground self-sharpening blade that cuts in both directions, a dual-barrel guide bar for strength, and an automatic clamp to prevent shifting. This German engineered cutter is ultra-precise and ideal for trimming paper, photos, and cardstock.

Base

German Engineered

With a sturdy design and a 51" cutting length, this trimmer is ideal for posters, banners, and oversized photos.

The dual-barrel aluminum guide bar provides stability for cutting thicker materials.