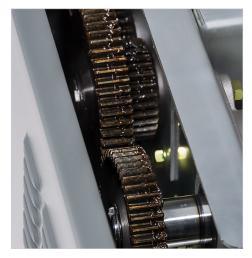

g cylinders
- Automatic jam protection eliminates frustration
- LED keypad with easy-to-use controls for simple operation
- Rubber shock mounts suspend the cutting head and reduce vibration
- Self-cleaning mode ensures optimal performance
- Automatic On/Off and Bin-Full Auto Off features offer convenience



NSA Approved for the

destruction of optical media.

LED keypad with easy-to-use controls for simple operation.









Chain Driven Motor



EvenFlow Lubricator



Jam Protection



Self-Clean Shredder



Precision Engineered





The PowerTEC® 717 Optical Media Shredder is precision engineered for high security shredding of top-secret CDs and DVDs.



The continuous duty motor won't overheat under frequent use.



Heavy-duty cutting cylinders are designed for top-secret shredding.



Powerful chain-driven motor provides slipfree performance.

## Dahle PowerTEC® 717 OS

| Security Level | NSA Approved | Capacity | Shred Size | Waste Volume | Feed Width | Speed<br>feet/min |
|----------------|--------------|----------|------------|--------------|------------|-------------------|
| 0-5            | Yes          | 1 Disc   | 2mm x 4mm  | 20 gal.      | 5"         | 9                 |

| Motor | Decibel Level | Warranty<br>machine I cylinders | Dimensions<br>(length x width x height) | Weight  | Power Supply |
|-------|---------------|---------------------------------|-----------------------------------------|---------|--------------|
| 2 Hp  | 55            | 2 Year   1 Year                 | 19.75" x 22.75" x 32.25"                | 165 lbs | 115v         |