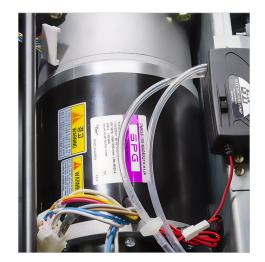

The PowerTEC® 717 Optical Media Shredder is precision engineered for high security shredding of top-secret CDs and DVDs.

The continuous duty motor won't overheat under frequent use.

Heavy-duty cutting cylinders are designed for top-secret shredding.