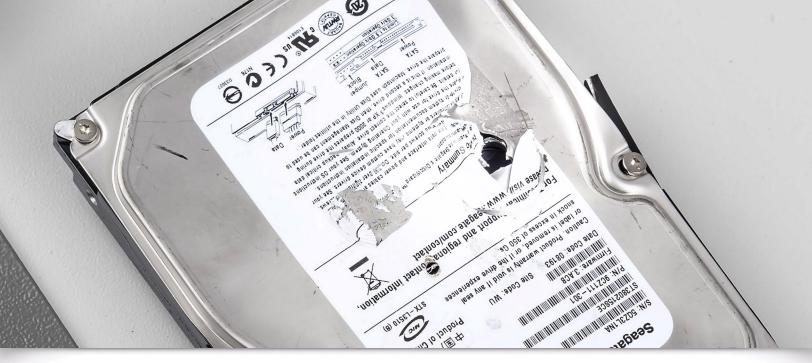

Chute has transparent safety cover that will automatically stop machine if opened.

A nickel-plated punch drives a hole through media, rendering them unreadable.

Powerful chain-driven motor provides slipfree performance.