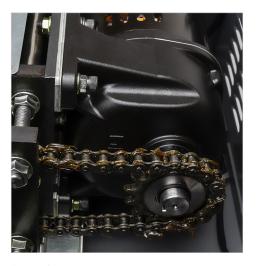

NSA Approved for the destruction of hard drives for complete security.

LED keypad with easy-to-use controls for simple operation.

Driven Motor

Precision Engineered

The PowerTEC® 818 Hard Drive Punch is precision engineered to destroy 3.5" and 2.5" hard drives for complete data destruction.

Chute has transparent safety cover that will automatically stop machine if opened.

A nickel-plated punch drives a hole through media, rendering them unreadable.

Powerful chain-driven motor provides slipfree performance.