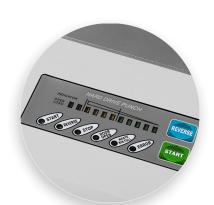

- · LED keypad with easy-to-use controls for simple operation
- · Rubber shock mounts suspend the motor and reduce vibration
- · For safety, the punch stops when the door or chute cover are opened
- Thermally protected motor prevents overheating
- Extremely quiet and will not disrupt normal office activities

NSA Approved for the destruction of hard drives for complete security.

LED keypad with easy-to-use controls for simple operation.

Driven Motor

Precision Engineered

The PowerTEC® 818 Hard Drive Punch is precision engineered to destroy 3.5" and 2.5" hard drives for complete data destruction.