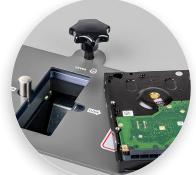

Chute has transparent safety cover that will automatically stop machine if opened.

A nickel-plated punch drives a hole through media, rendering them unreadable.

Powerful chain-driven motor provides slipfree performance.