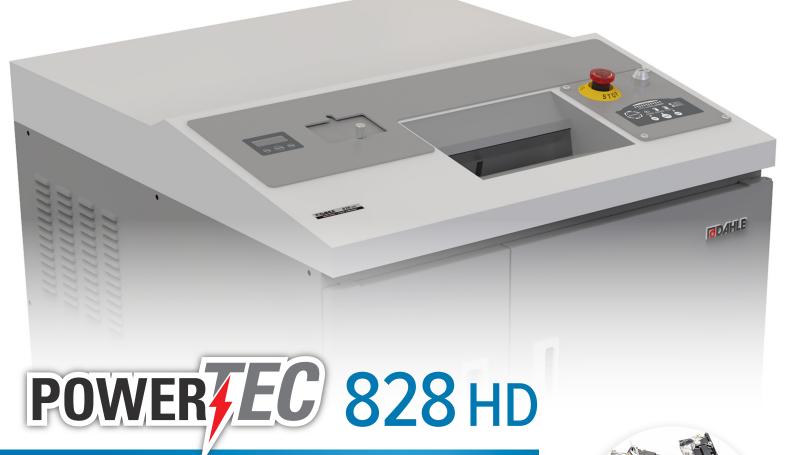

## Dahle PowerTEC 828 HD Hard Drive/Paper Shredder

Call Us at 1-800-944-4573

## Hard Drive | Paper Shredder

The PowerTEC® 828 HD Hard Drive Combination Shredder is the perfect machine for safely destroying hard drives, SSDs, cell phones, optical media, and paper. It features a powerful 4.5 Hp. chain driven motor, automatic jam protection, and simple push button operation. This multimedia shredder is rated for Security Level H-4 I P-3 destruction, and is precision engineered to provide many years of trouble-free operation.