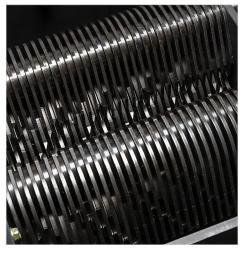

Heavy-duty cutting cylinders are designed for high-volume shredding.

Powerful chain-driven motor provides slip-free performance.