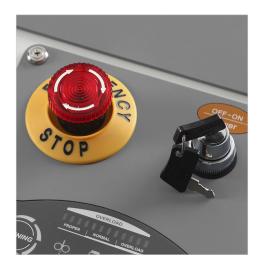

Precision Engineered

The PowerTEC® 828 Hard Drive Shredder is precision engineered to shred hard drives, SSDs, cell phones, optical media, and paper.

Safety features include emergency stop button and key lock to prevent unauthorized use.