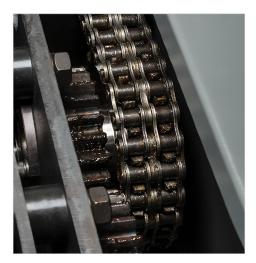

Heavy-duty cutting cylinders are designed for high-volume shredding.

Powerful chain-driven motor provides slip-free performance.