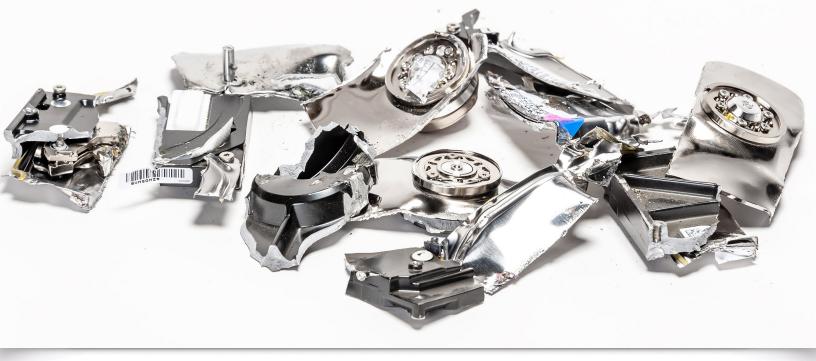

## Hard Drive | Paper Shredder

The PowerTEC® 828 HD Hard Drive Combination Shredder is the perfect machine for safely destroying hard drives, SSDs, cell phones, optical media, and paper. It features a powerful 4.5 Hp. chain driven motor, automatic jam protection, and simple push button operation. This multimedia shredder is rated for Security Level H-4 I P-3 destruction, and is precision engineered to provide many years of trouble-free operation.

Precision Engineered

The PowerTEC® 828 Hard Drive Shredder is precision engineered to shred hard drives, SSDs, cell phones, optical media, and paper.

Safety features include emergency stop button and key lock to prevent unauthorized use.